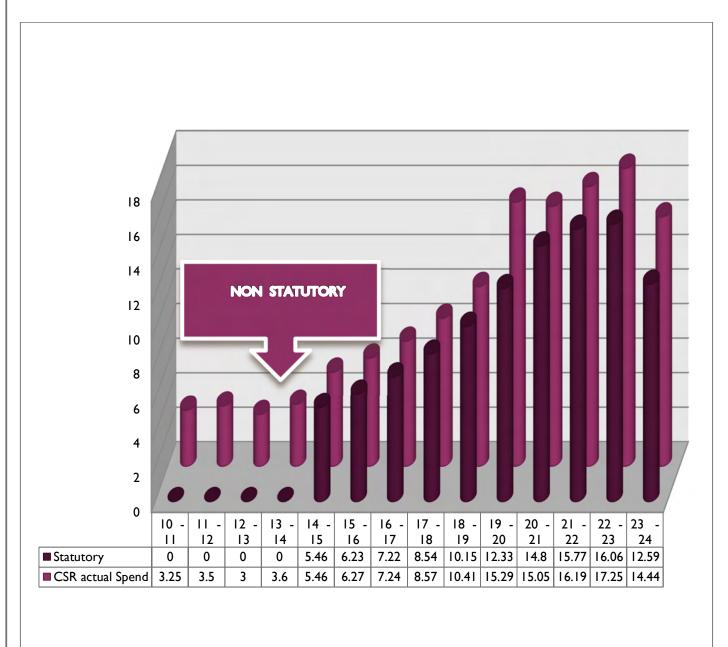

#### **ACHIEVEMENTS IN THE PAST 10 YEARS:**

Since inception as on date, CSL has undertaken more than 600 projects and spent more than 100 crores in CSR.

In the year 2014-15, from the time when 2% spending was mandate by the Ministry of Corporate Affairs, the company has never failed in achieving the target. Instead the company has always been spending in excess of the mandated spend of 2%. Since 2010-11, Cochin Shipyard has spent the following expenditure on CSR. It may be noted that there was no mandatory requirement of spending under the MCA rules prior to 2014-15.