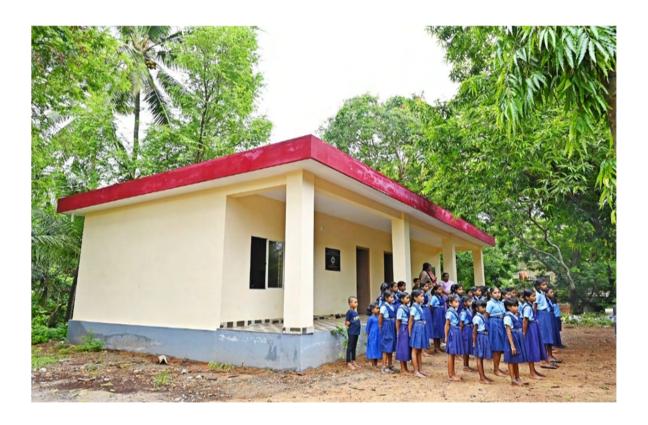

### Support for Renovation of Government Model Higher Primary School and Primary Health Centre

Udupi Cochin Shipyard Ltd (UCSL) is a fully owned subsidiary company of Cochin Shipyard Limited having two units in Udupi District of Karnataka.

CSL initiated two CSR projects in Udupi District, close to the Malpe Unit of UCSL; first one being revamping the Govt. Model Higher Primary School and the second one to improve the facilities at the Primary Health Centre in Malpe, Udupi.

The renovation of the Govt. Model Higher Primary School and the Primary Health Centre in Malpe heralds a wave of advantages for the community. The infusion of fresh infrastructure breathes new life into these vital hubs, creating an environment conducive to learning and healing. Upgraded facilities and state-of-the-art equipment translate to superior services, thereby democratizing access to quality education and healthcare for all members of the community. Through its CSR initiatives, CSL not only bolsters local infrastructure but also emboldens community spirit, laying the foundation for sustained growth and empowerment.