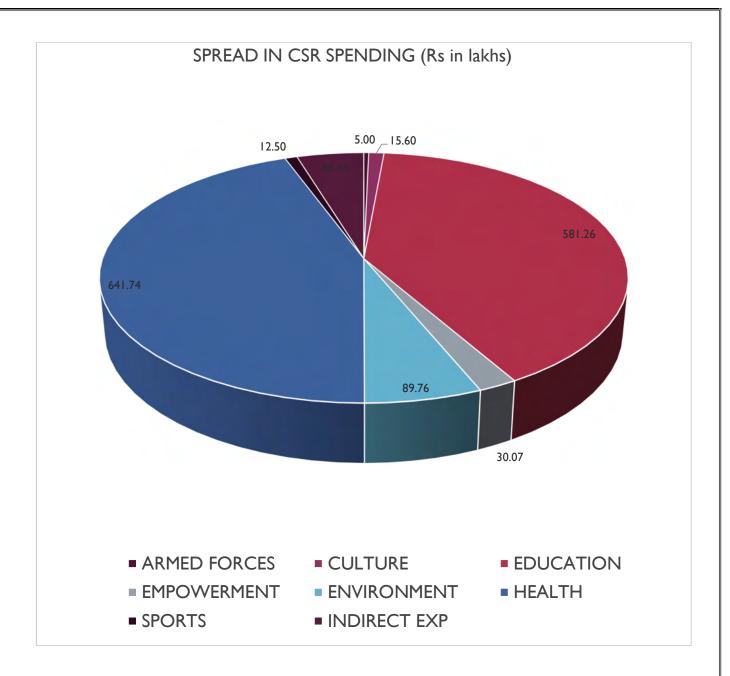

### SPENDING PATTERN

CSL has undertaken CSR expenditure covering various segments of the Schedule VII of the Companies Act as detailed below:

### CSR EXPENDITURE OF CSL IN COMPARISON WITH PREVIOUS YEAR

|     |                    | CURRENT YEA         | AR 2023-24      | PREV YEA                  | R 2022-23       |
|-----|--------------------|---------------------|-----------------|---------------------------|-----------------|
|     | CATEGORY           | AMOUNT (RS<br>LACS) | No. OF<br>PROJS | AMOUNT<br>(RS IN<br>LACS) | No. OF<br>PROJS |
| i   | Health & Nutrition | 641.74              | 47              | 873.76                    | 56              |
| ii  | Education          | 581.26              | 44              | 491.98                    | 43              |
| iii | Empowerment        | 30.07               | 3               | 34                        | 2               |
| iv  | Environment        | 89.76               | 8               | 69.43                     | 8               |
| v   | Culture            | 15.60               | 4               | 32.50                     | 4               |
| vi  | Armed Forces fund  | 5                   | 1               |                           |                 |
| vii | Sports             | 12.50               | 2               | 9.50                      | 2               |
| x   | Rural Dev          | -                   | -               | 138.43                    | 7               |
|     | Indirect           | 68.45               | 1               | 75.36                     | 2               |
|     | TOTAL              | 1444.38             | 110             | 1724.97                   | 124             |

The company has spent Rs.641.74 lakhs on the designated theme Health & Nutrition in the year which constitutes 50.97% of the overall statutory CSR budget (Rs.1259 lakhs) for the year. The sub themes under the core theme work out as depicted down under: