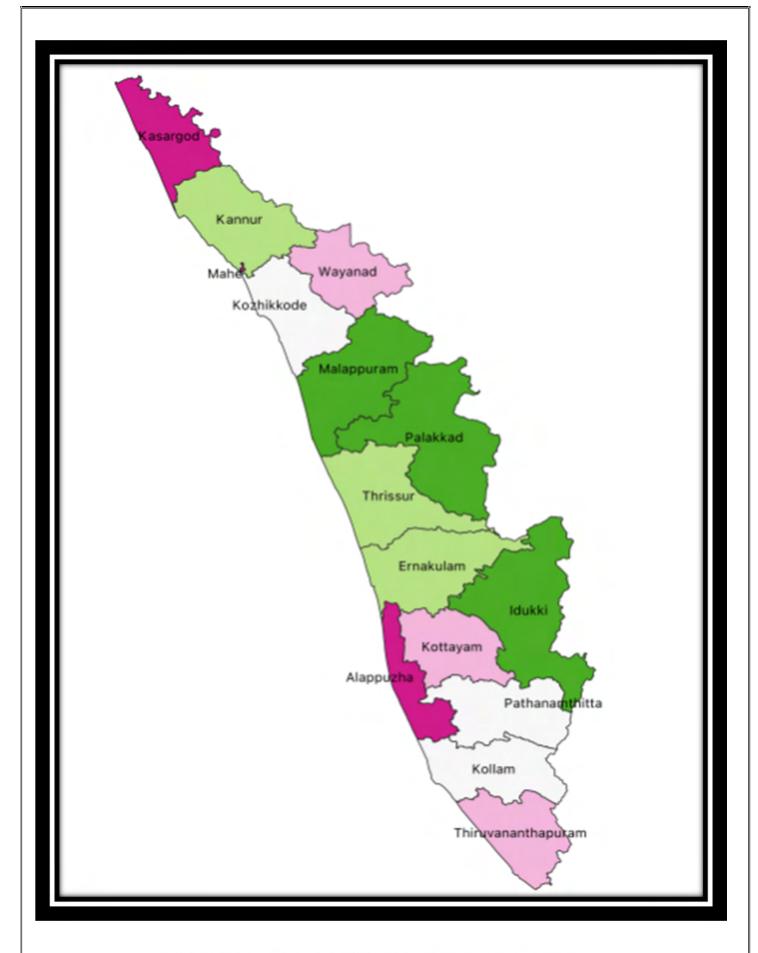

### **EXPENDITURE REGIONWISE**

Even though the state of Kerala is considered to be the local area for the company's CSR operations, the company has associated with projects across the lengths and breadths of the country. A statement of CSR expenditure undertaken across various geographical regions:

| REGION                    | NO. OF PROJECTS   | AMT (RS.LAKHS) |
|---------------------------|-------------------|----------------|
| Loc                       | cal Area – Kerala |                |
| HOME DIST ERNAKULAM       | 45                | 654.63         |
| ASP DISTRICT – WAYANAD    | 5                 | 57             |
| OTHER DISTRICTS IN KERALA | 43                | 415.59         |
| TOTAL KERALA              | 93                | 1127.22        |
|                           | Other states      |                |
| NORTH EAST                | 3                 | 44.80          |
| OTHER STATES              | 11                | 173.90         |
| PAN INDIA                 | 2                 | 30             |
| TOTAL OTHER STATES        | 16                | 248.70         |

Even though the state of Kerala is considered to be the local area for its CSR operations, the company has executed projects across the country from Kanyakumari to Kashmir and from West Bengal to Gujarat.

### ASPIRATIONAL DISTRICT - WAYANAD

The district of Wayanad is the sole aspirational district in Kerala. The company has been supporting the District Administration for the CSR activities. The Nodal Officer, who is the Head CSR of the Company, attends meetings held by the District Administration and the government from time to time to actively participates in the developmental initiatives of the District.