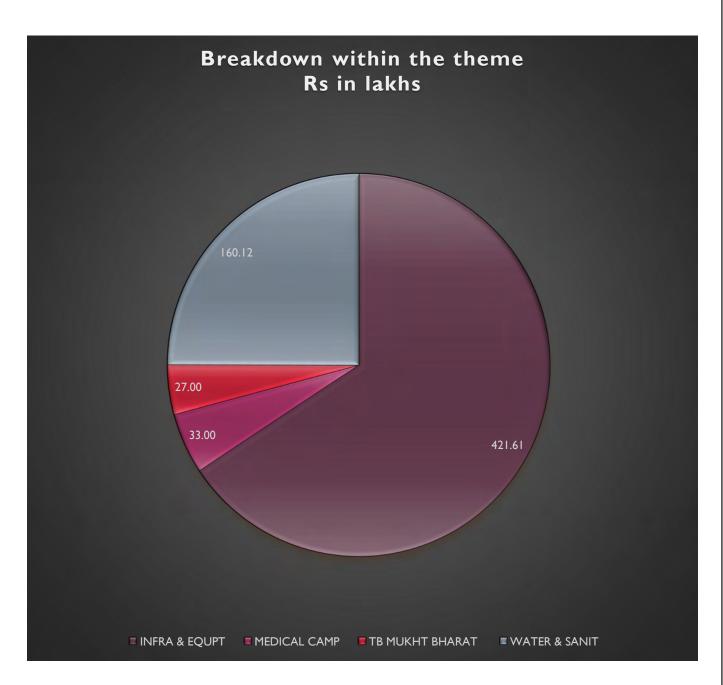

The company has spent Rs.641.74 lakhs on the designated theme Health & Nutrition in the year which constitutes 50.97% of the overall statutory CSR budget (Rs.1259 lakhs) for the year. The sub themes under the core theme work out as depicted down under:

| BREAKDOWN OF EXP WITHIN THE THEME | Exp<br>incurred<br>(Rs. in<br>lakhs) | No. of projects |
|-----------------------------------|--------------------------------------|-----------------|
| Infra & eqpt                      | 421.61                               | 29              |
| Health Camps                      | 33                                   | 4               |
| TB Mukt Bharat (TB Eradication)   | 27                                   | 2               |
| Water & Sanitation                | 160.12                               | 12              |
| Total                             | 641.73                               | 47              |