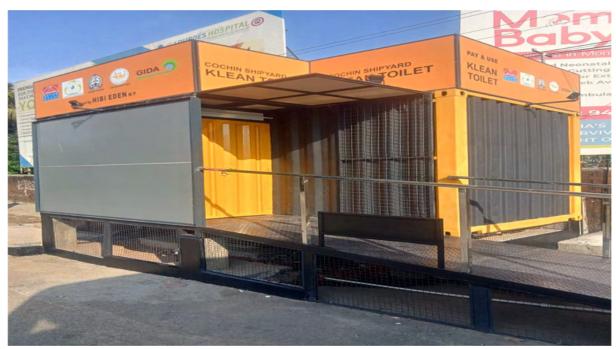

# CSL'S URBAN SANITATION DRIVE Setting up a Container Toilet near Queens Walkway

Demonstrating its commitment to Corporate Social Responsibility through a collaborative effort with CREDAI Clean City Movement, CSL has established container toilet near the Queens Walkway at Kochi. Following the successful implementation of a similar project at MG Road and Jos Junction, CSL's CSR endeavours are expanding to address pressing sanitation needs in various communities in Ernakulam. This partnership highlights CSL's dedication to leveraging collaborative efforts to enhance public infrastructure and promote community well-being.

The establishment of a container toilet near Queens Walkway exemplifies CSL's proactive approach to addressing critical sanitation needs in urban areas. By partnering with CREDAI Clean City Movement, a leading initiative focused on promoting cleanliness and sustainability in urban environments, CSL enhances its capacity to implement impactful CSR projects. This collaboration underscores CSL's commitment to leveraging partnerships with like-minded organizations to maximize the reach and effectiveness of its CSR initiatives.

Moreover, the utilization of repurposed shipping containers for the construction of the toilet facility aligns with CSL's broader commitment to environmental sustainability. By adopting innovative and eco-friendly solutions, CSL minimizes waste and reduces its environmental footprint while addressing societal needs. This holistic approach to CSR reflects CSL's dedication to corporate citizenship, striving to create sustainable value for both communities and the environment. Through projects like the container toilets at MG Road, Jos Junction and Queens Walkway, CSL and its partners demonstrate their collective responsibility towards fostering positive change and enhancing the quality of life for individuals in urban areas.