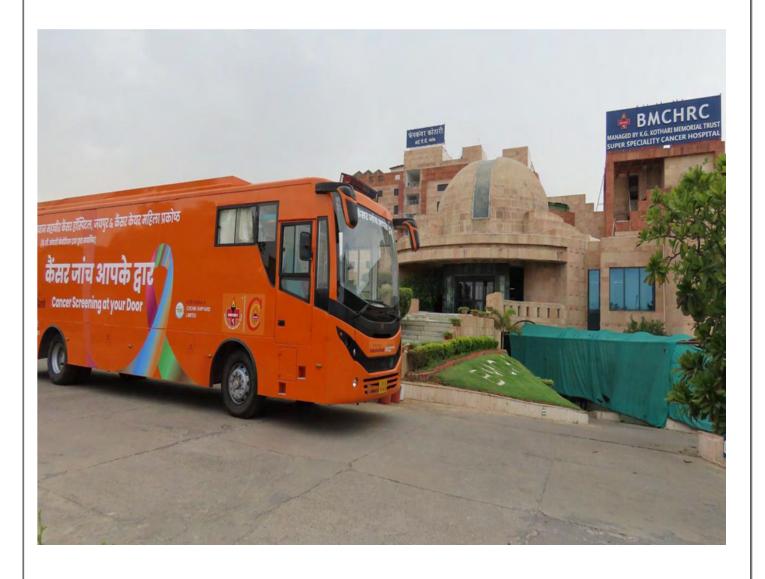

## REACH OUT TO RURAL Vehicle for Conducting Cancer Awareness and Screening Camps

Bhagwan Mahaveer Cancer Hospital & Research Centre, Jaipur is one of the premier institutions in the country in the field of cancer care. The project is to support the institution to procure a fully equipped medical coach for conducting awareness and screening camps across the state of Rajasthan. This CSR project represents a significant step towards addressing the critical issue of healthcare accessibility in underserved communities. Its primary objective is to extend cancer screening and awareness services to populations. By reaching remote and marginalized communities, the van plays a pivotal role in raising awareness about cancer prevention, promoting early detection, and facilitating timely intervention, thus potentially saving lives. This CSR project exemplifies Cochin Shipyard Limited's deep-rooted commitment to social responsibility and healthcare accessibility. The fully equipped van for conducting awareness and screening camps represents a beacon of hope for communities facing healthcare disparities.

By extending healthcare services beyond traditional boundaries and empowering individuals with knowledge and resources, Cochin Shipyard is making a significant and lasting impact on society, ultimately contributing to the well-being and prosperity of communities in need.