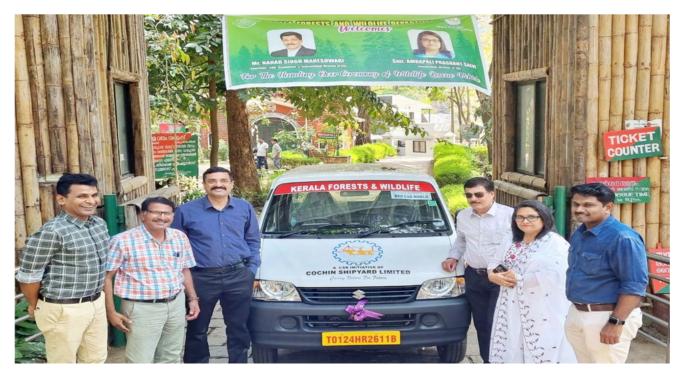

## SAVE WILDLIFE CSL's Mission to Address Wildlife Rescue Needs

As part of our unwavering commitment to corporate social responsibility (CSR), Cochin Shipyard Limited (CSL) has embarked on a meaningful initiative to support the procurement of an animal rescue vehicle. This project, implemented in partnership with the Forest Development Agency, Vazhachal, expresses our dedication to environmental stewardship and wildlife conservation. Recognizing the critical need for timely and efficient rescue operations, CSL aims to enhance the capabilities of the agency to respond swiftly to animal distress calls, thereby protecting wildlife and preserving biodiversity in the whole district.

The procurement of the animal rescue vehicle is a pivotal step towards bolstering the operational effectiveness of the Forest Development Agency. This specialized vehicle is equipped with state-of-the-art technology and tools necessary for the safe and humane capture, transport, and treatment of injured or endangered animals. By facilitating rapid response to emergencies, the vehicle ensures that animals receive immediate care, significantly increasing their chances of survival and recovery.

This project addresses urgent wildlife rescue needs but also raises awareness about the importance of protecting our fauna. As we continue to support such vital endeavours, CSL reaffirms its commitment to fostering a harmonious balance between industrial growth and ecological preservation.