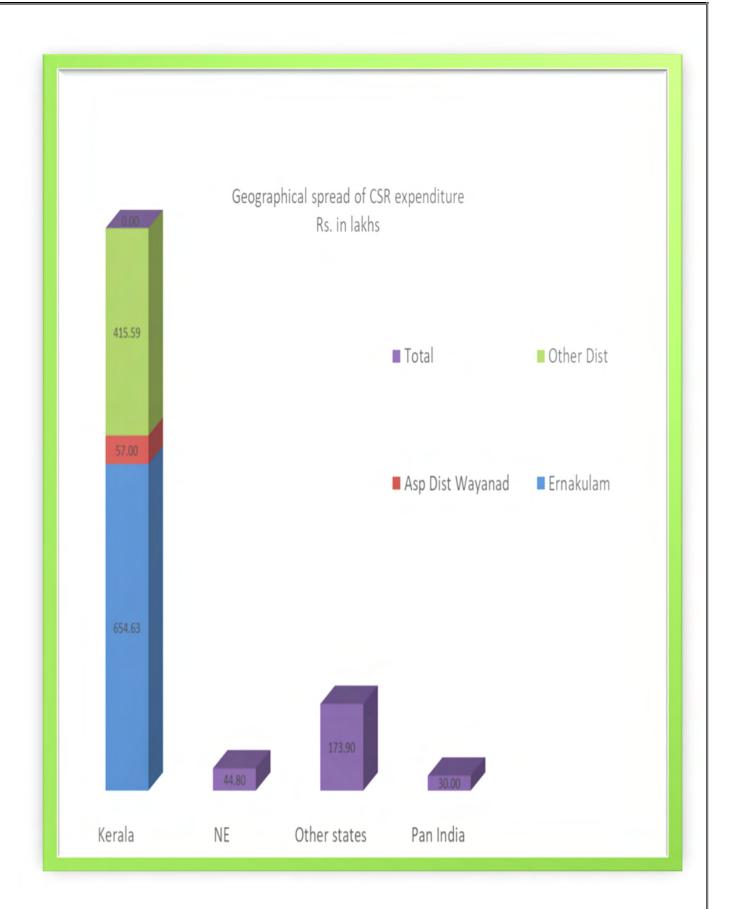

### **EXPENDITURE REGIONWISE**

Even though the state of Kerala is considered to be the local area for the company's CSR operations, the company has associated with projects across the lengths and breadths of the country. A statement of CSR expenditure undertaken across various geographical regions:

| REGION                    | NO. OF PROJECTS   | AMT (RS.LAKHS) |
|---------------------------|-------------------|----------------|
| Loc                       | cal Area – Kerala |                |
| HOME DIST ERNAKULAM       | 45                | 654.63         |
| ASP DISTRICT – WAYANAD    | 5                 | 57             |
| OTHER DISTRICTS IN KERALA | 43                | 415.59         |
| TOTAL KERALA              | 93                | 1127.22        |
|                           | Other states      |                |
| NORTH EAST                | 3                 | 44.80          |
| OTHER STATES              | 11                | 173.90         |
| PAN INDIA                 | 2                 | 30             |
| TOTAL OTHER STATES        | 16                | 248.70         |

Even though the state of Kerala is considered to be the local area for its CSR operations, the company has executed projects across the country from Kanyakumari to Kashmir and from West Bengal to Gujarat.