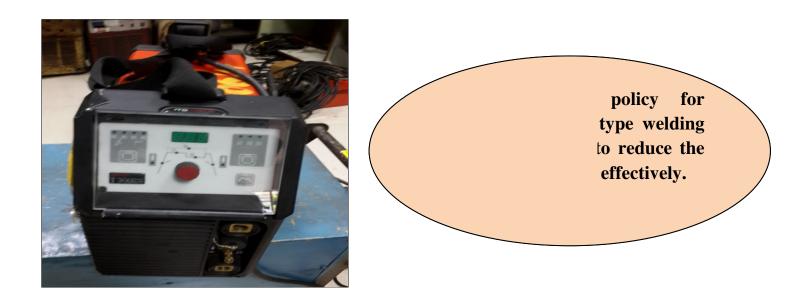

#### **MAJOR ENERGY CONSERVATION ACTIVITIES**

# 1. Installation of grid connected solar power plant in various buildings/Shops



use green Total of 535 lings and roof ctly







#### 2. Installed 1TPD capacity "BARC-NISARGRUNA" model Biogas plant Inside Cochin Shipyard Limited

1TPD capacity model Biogas teen. The food teens, officers' ship galleys are to the Waste produced gas is 's canteen.





### 3. Providing LED street light instead of Sodium Vapour/MH Lamp type Street light.



reet lights .

# 4. Use of energy efficient LED lamps instead of discharge lamps.





5.Introduction of energy efficient Inverter type/Star rated Air Conditioners in new buildings/ office areas

nstalling ir | Air | Inverter | been



#### 6. Introduction of Inverter type Welding Sets



# 7. Monitoring & Rectification of Gas & Compressed Air Leakage

nce contract ctification of ing hoses in nips under r repair.



## 8. Installation of Self Driven Roof extractors ventilators instead of Heavy Duty Roof extractors



been installed at tenance shop and ne Centre of CSL extractors.

## 9. Switching off the Main power supply to industrial area for a moment at 12.15 Hrs

for a moment at exhaust fans etc, perated at lunch

## 10. Installation of VFD and PLC in compressor clusters

ion of liminate ie main cided to ssors at SL. In d 6 air 5 CFM, cluster varying at only 3 ded to :lustered through **iterface**) system r house ay from



## **11.** Variable Frequency Drive with panel for ballast pumps in ship repair dock



# **12. Continuous monitoring and improvement of power fac