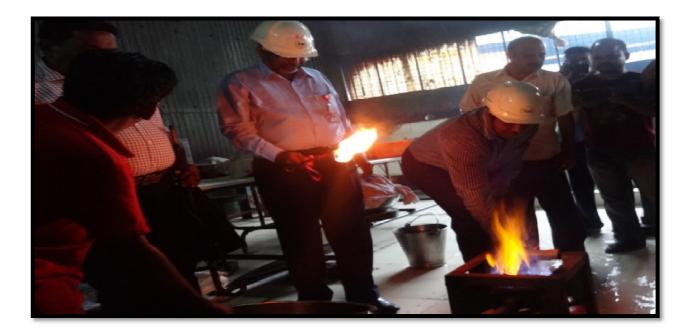

#### 2. Installed 1TPD capacity "BARC-NISARGRUNA" model Biogas plant Inside Cochin Shipyard Limited

1TPD capacity model Biogas teen. The food teens, officers' ship galleys are to the Waste produced gas is 's canteen.