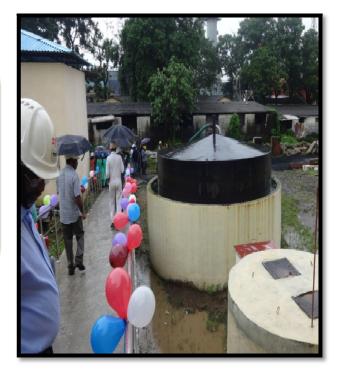

#### 2. Installed 1TPD capacity "BARC-NISARGRUNA" model Biogas plant Inside Cochin Shipyard Limited

1TPD capacity model Biogas teen. The food teens, officers' ship galleys are to the Waste produced gas is 's canteen.