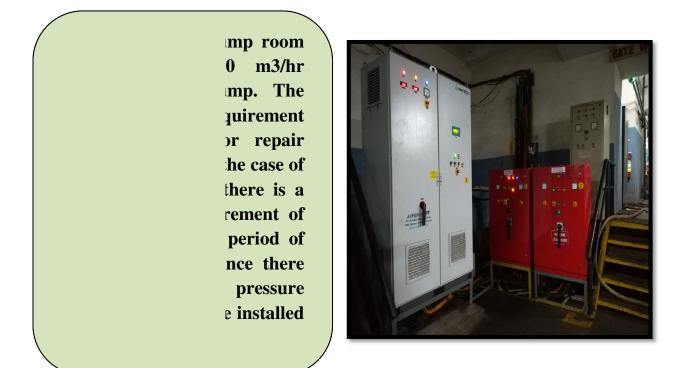

## **11.** Variable Frequency Drive with panel for ballast pumps in ship repair dock