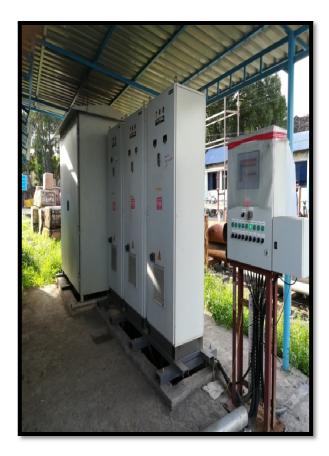

## **11.** Variable Frequency Drive with panel for ballast pumps in ship repair dock