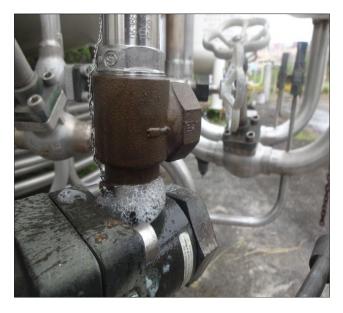

# 7. Monitoring & Rectification of Gas & Compressed Air Leakage

nce contract ctification of ing hoses in nips under r repair.