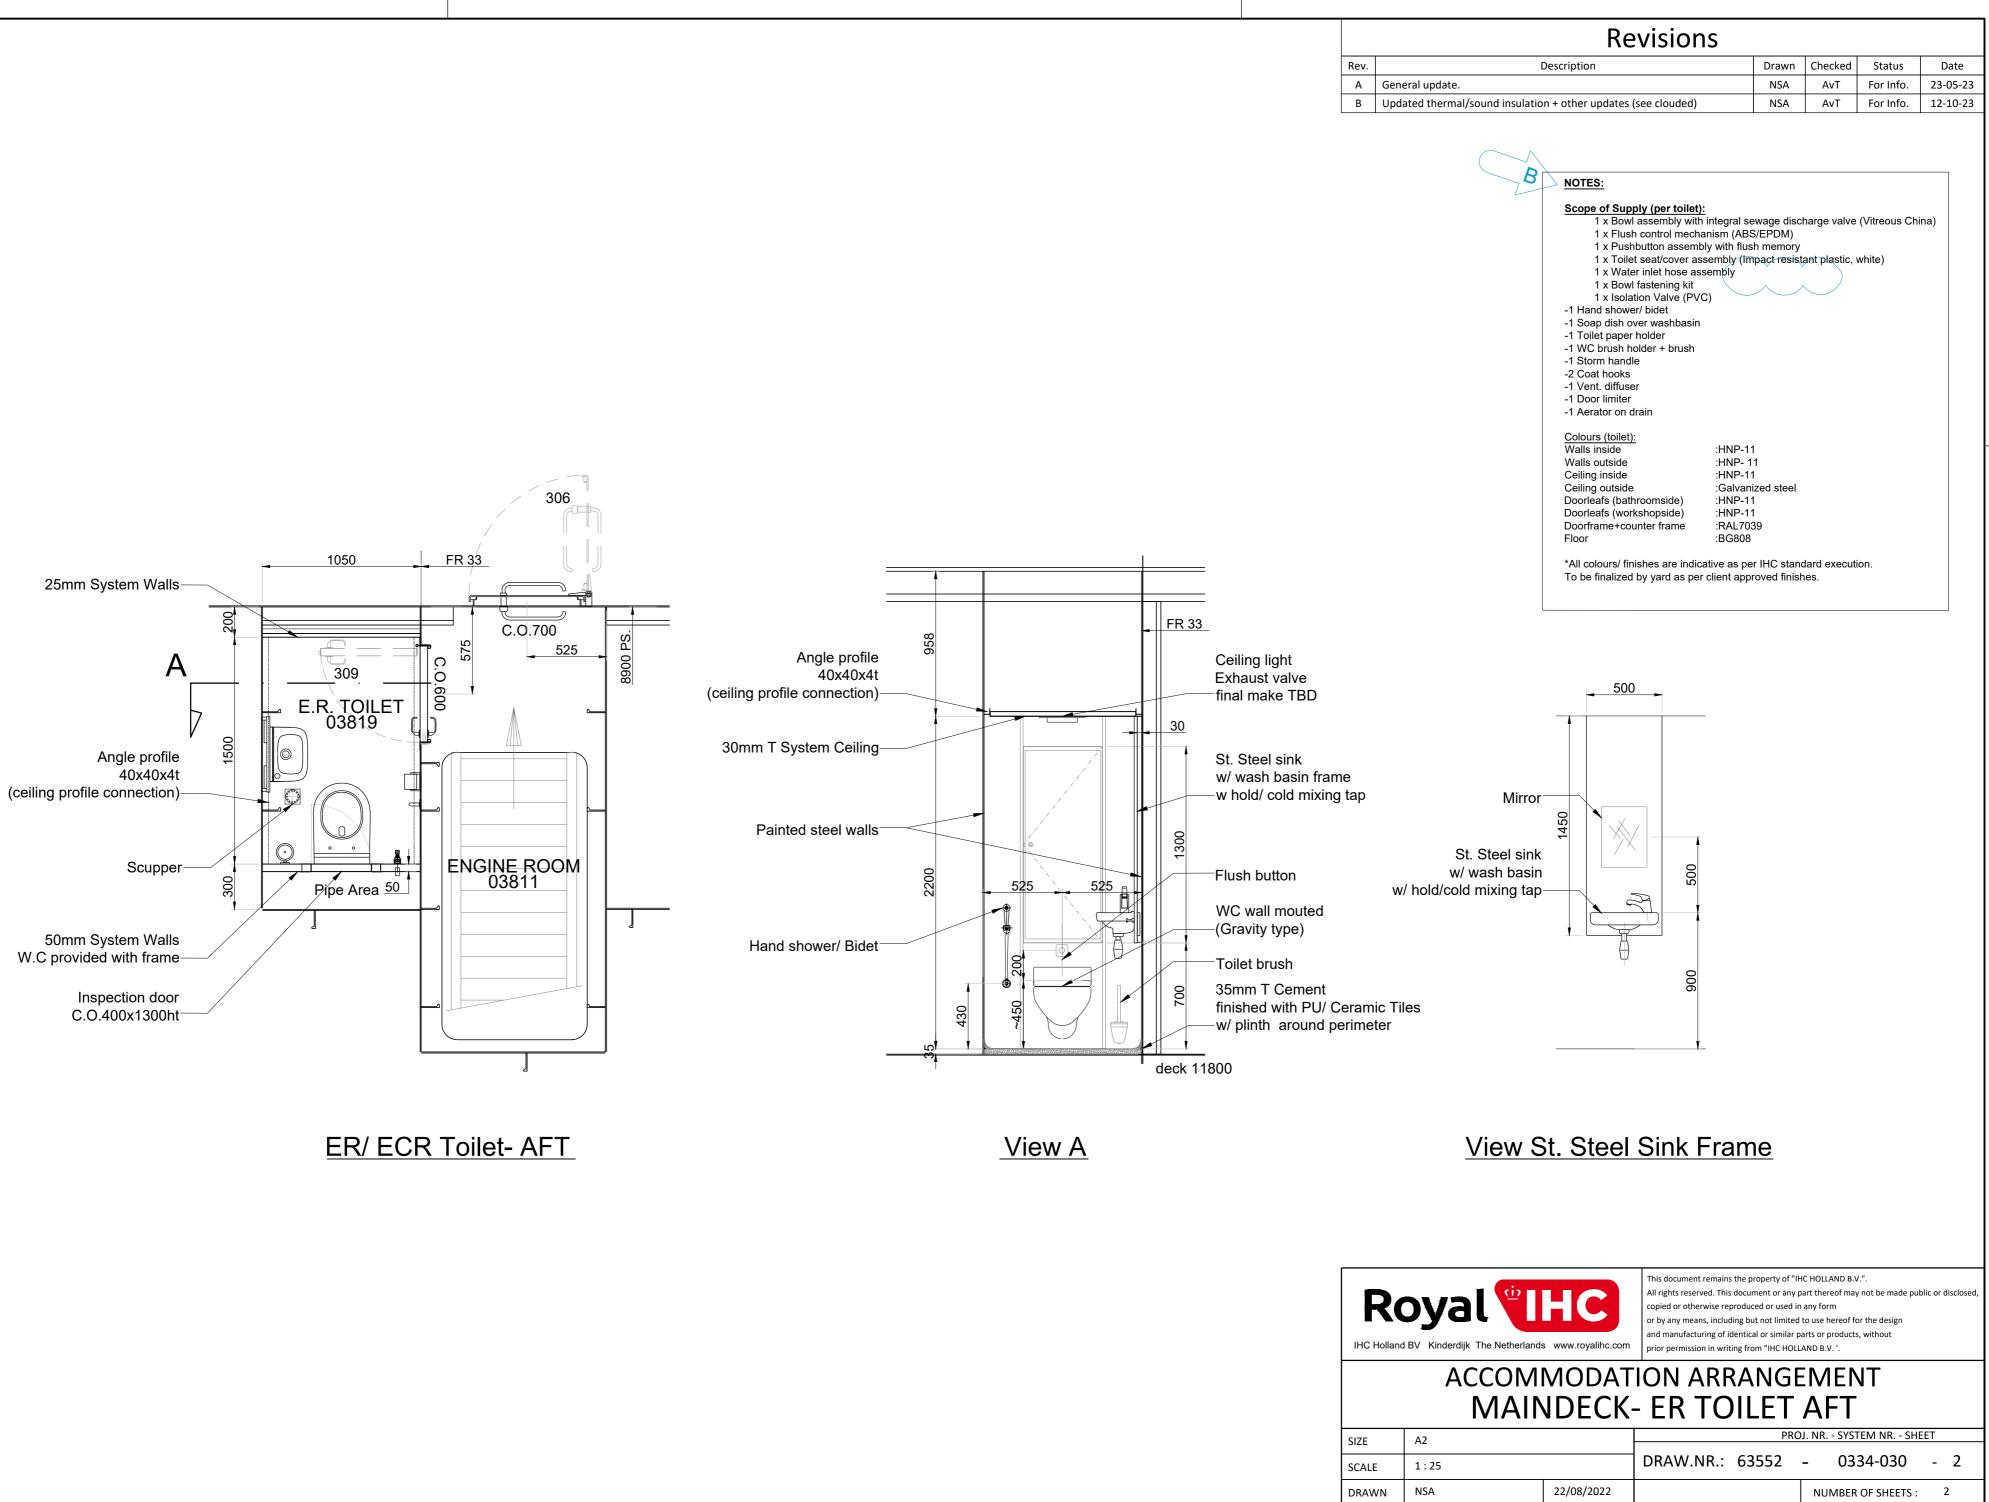

| Refer to Annexure 15.5 Rev A, Anexure 15.2 Rev A, Annexure 6, Sl. no. I |
|-------------------------------------------------------------------------|
| piping in page 14 of 27 in PTS N30370251000010.                         |

Please note that only the upper part & removable part of water sealed scupper as indicated in Annexure 15.5 Rev A need to be supplied by the firm for Accommodation space (Annexure 6), ER toilet. The lower part, straub coupling are not in firm scope. However, installation of water sealed scuppers( lower & upper part) & straub coupling in Accommodation area(Annexure 6), ER toilet to be considered in firm scope.