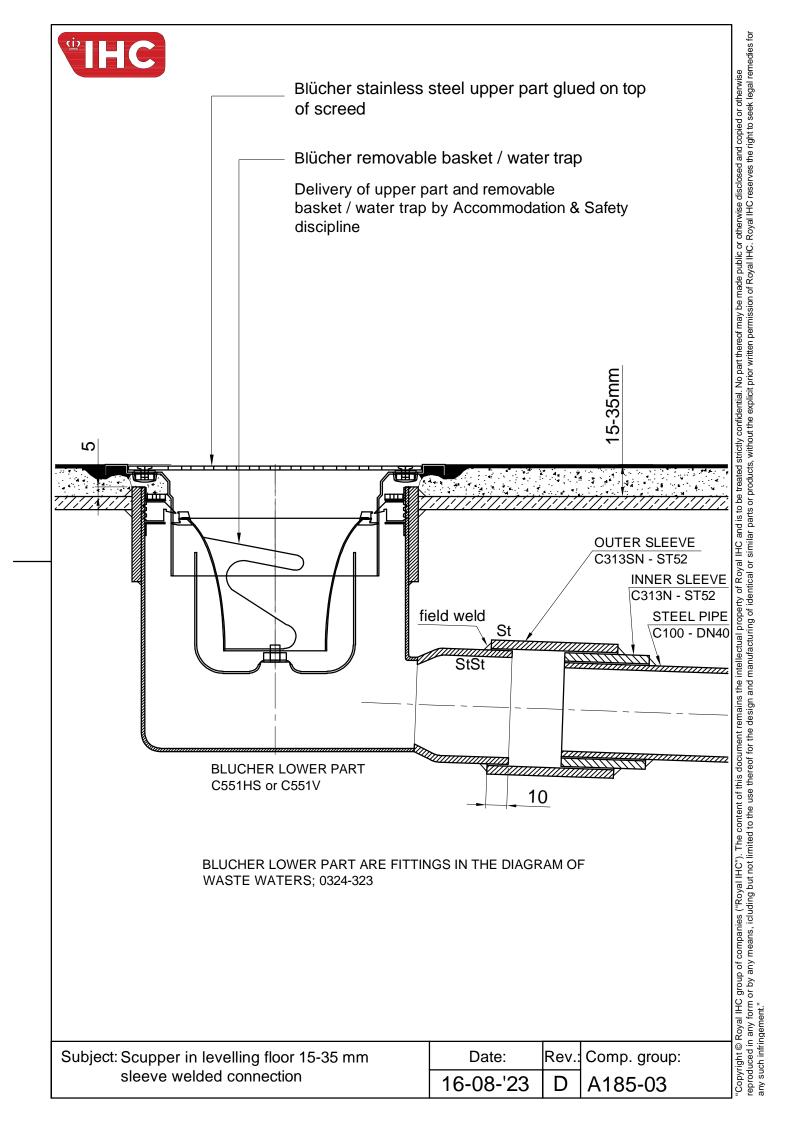

| Refer to Annexure 15.5 Rev A, Anexure 15.2 Rev A, Annexure 6, Sl. no. I |
|-------------------------------------------------------------------------|
| piping in page 14 of 27 in PTS N30370251000010.                         |

Please note that only the upper part & removable part of water sealed scupper as indicated in Annexure 15.5 Rev A need to be supplied by the firm for Accommodation space (Annexure 6), ER toilet. The lower part, straub coupling are not in firm scope. However, installation of water sealed scuppers( lower & upper part) & straub coupling in Accommodation area(Annexure 6), ER toilet to be considered in firm scope.