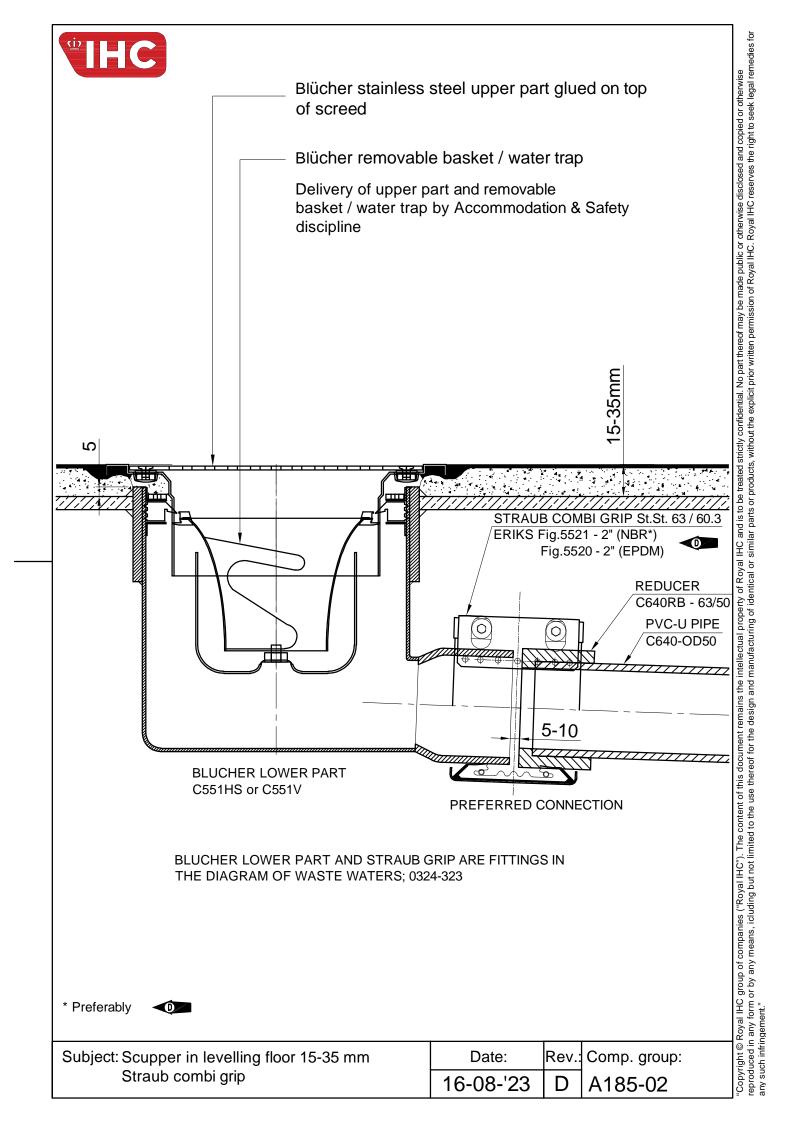

| Refer to Annexure 15.5 Rev A, Anexure 15.2 Rev A, Annexure 6, Sl. no. I |
|-------------------------------------------------------------------------|
| piping in page 14 of 27 in PTS N30370251000010.                         |

Please note that only the upper part & removable part of water sealed scupper as indicated in Annexure 15.5 Rev A need to be supplied by the firm for Accommodation space (Annexure 6), ER toilet. The lower part, straub coupling are not in firm scope. However, installation of water sealed scuppers( lower & upper part) & straub coupling in Accommodation area(Annexure 6), ER toilet to be considered in firm scope.