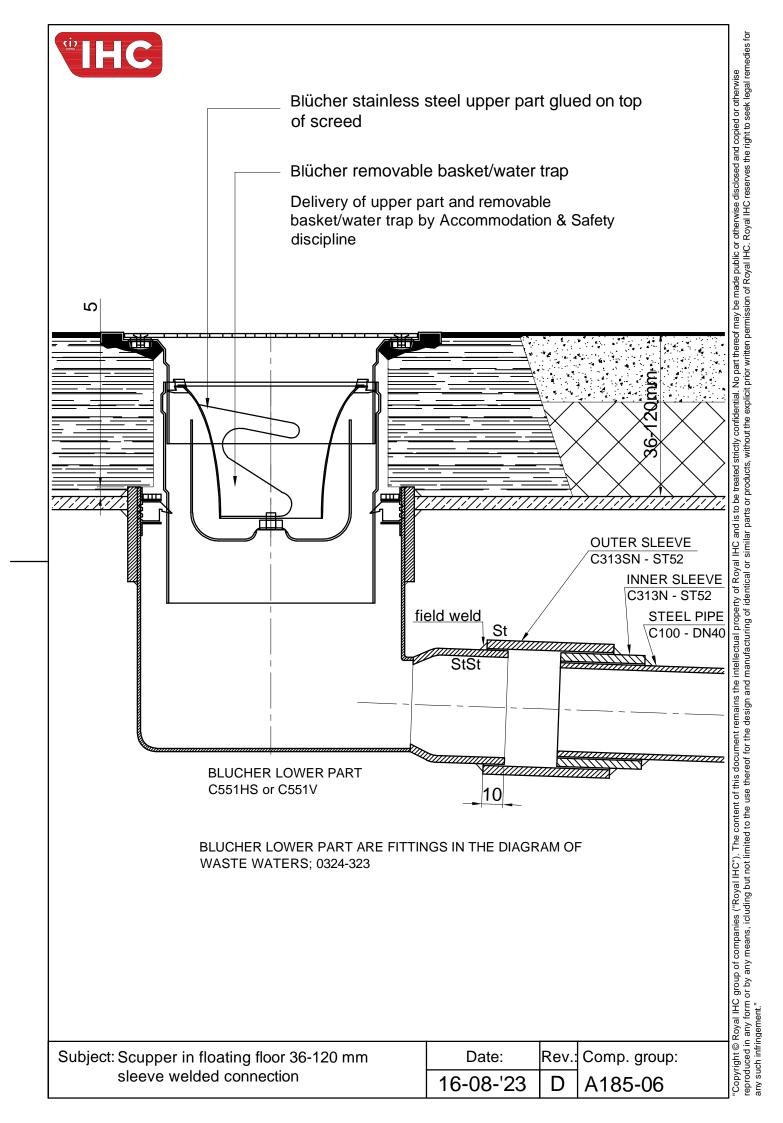

| Refer to Annexure 15.5 Rev A, Anexure 15.2 Rev A, Annexure 6, Sl. no. I |
|-------------------------------------------------------------------------|
| piping in page 14 of 27 in PTS N30370251000010.                         |

Please note that only the upper part & removable part of water sealed scupper as indicated in Annexure 15.5 Rev A need to be supplied by the firm for Accommodation space (Annexure 6), ER toilet. The lower part, straub coupling are not in firm scope. However, installation of water sealed scuppers( lower & upper part) & straub coupling in Accommodation area(Annexure 6), ER toilet to be considered in firm scope.