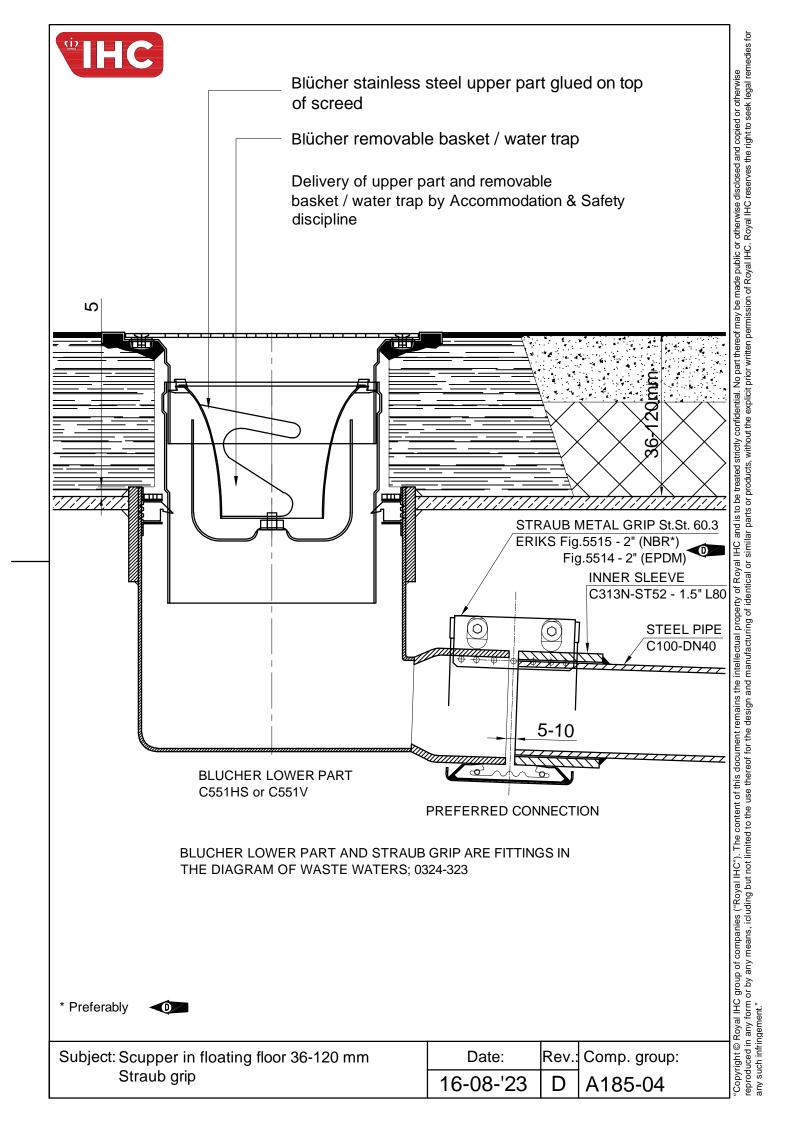

| Refer to Annexure 15.5 Rev A, Anexure 15.2 Rev A, Annexure 6, Sl. no. I |
|-------------------------------------------------------------------------|
| piping in page 14 of 27 in PTS N30370251000010.                         |

Please note that only the upper part & removable part of water sealed scupper as indicated in Annexure 15.5 Rev A need to be supplied by the firm for Accommodation space (Annexure 6), ER toilet. The lower part, straub coupling are not in firm scope. However, installation of water sealed scuppers( lower & upper part) & straub coupling in Accommodation area(Annexure 6), ER toilet to be considered in firm scope.