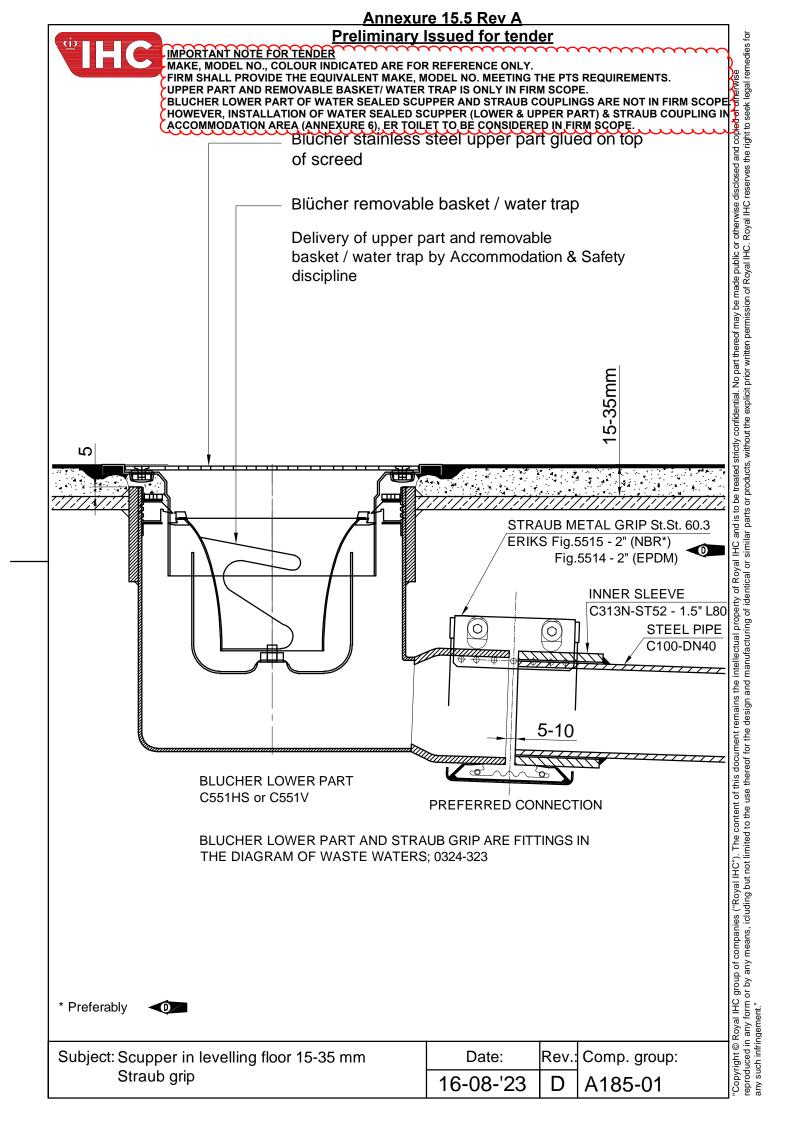

| Refer to Annexure 15.5 Rev A, Anexure 15.2 Rev A, Annexure 6, Sl. no. I |
|-------------------------------------------------------------------------|
| piping in page 14 of 27 in PTS N30370251000010.                         |

Please note that only the upper part & removable part of water sealed scupper as indicated in Annexure 15.5 Rev A need to be supplied by the firm for Accommodation space (Annexure 6), ER toilet. The lower part, straub coupling are not in firm scope. However, installation of water sealed scuppers( lower & upper part) & straub coupling in Accommodation area(Annexure 6), ER toilet to be considered in firm scope.