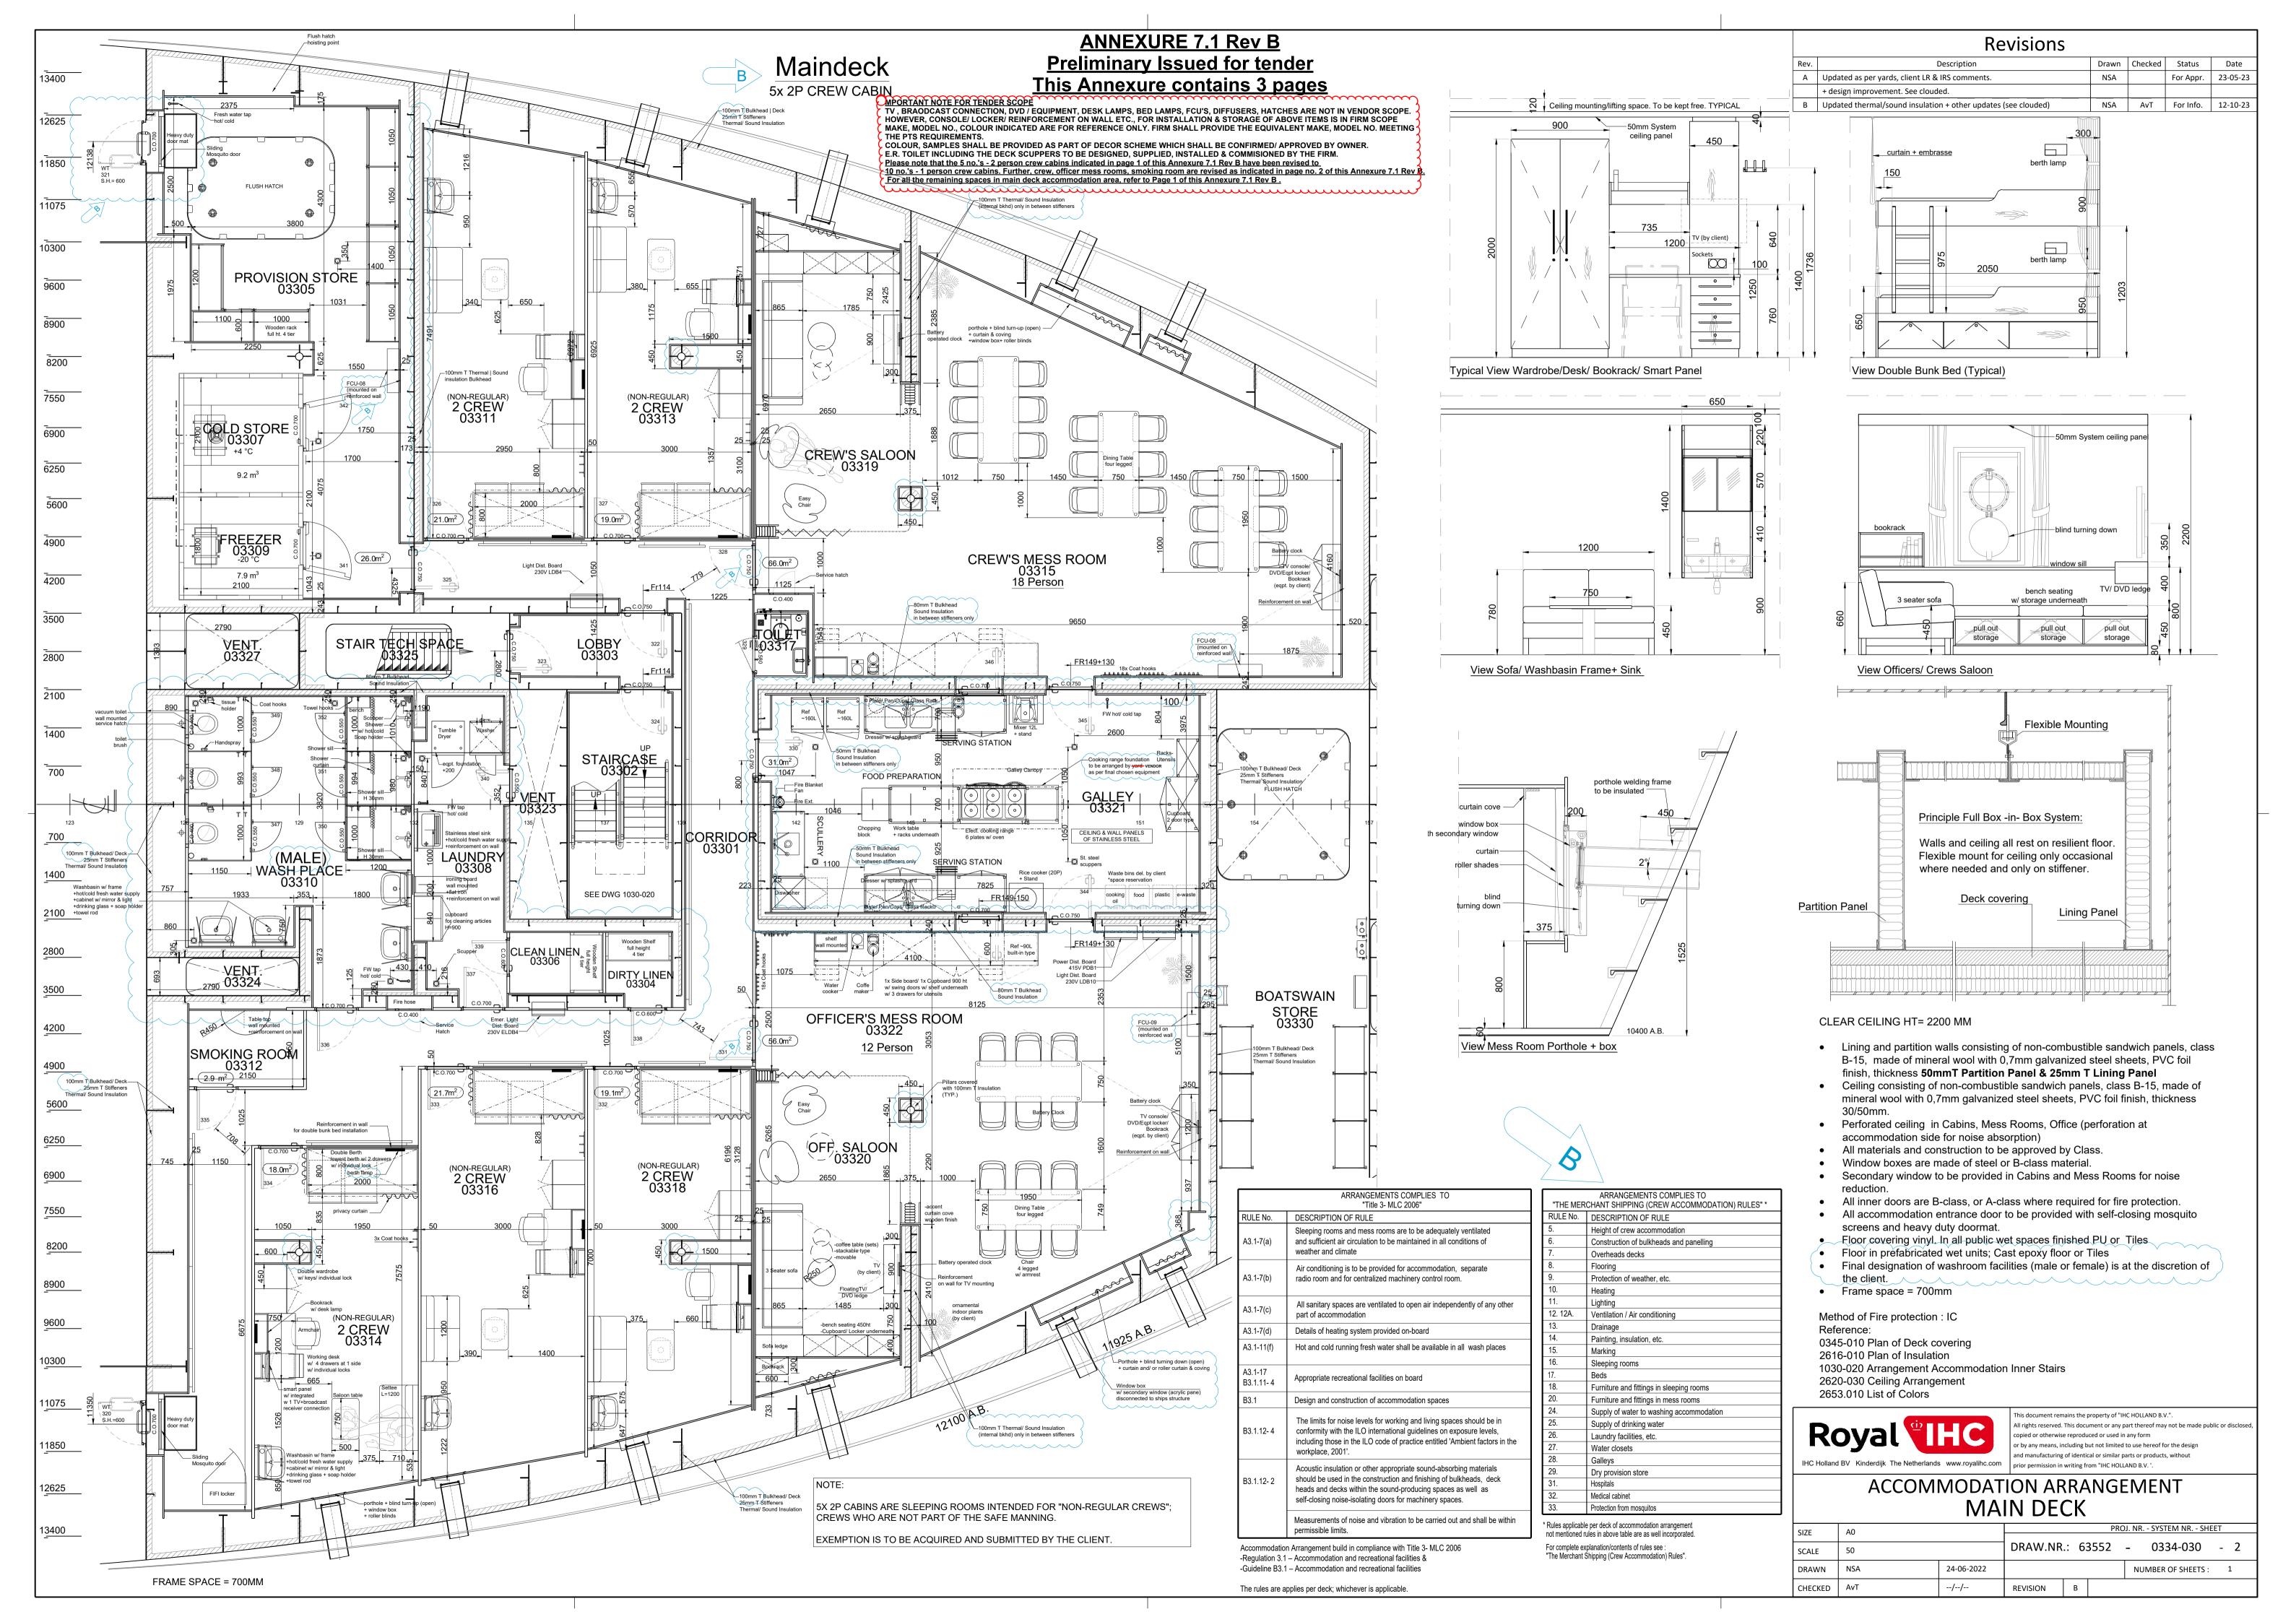

| uantities ard<br>uantity)<br>s an exampl<br>owever som<br>tefer below.<br>Class<br>Thermal<br>Thermal<br>Thermal<br>Thermal<br>Thermal<br>Thermal | e lesser.( sinc<br>le Thermal in<br>e area same i<br>Thickness<br>50 | e the product with<br>the most of the pro<br>isulation in gener-<br>insulation require<br><b>Density(kg/m3)</b> | ducts are hav<br>al area indicat | 'm3 ,                                                                                                                                                                                             |           |
|---------------------------------------------------------------------------------------------------------------------------------------------------|----------------------------------------------------------------------|-----------------------------------------------------------------------------------------------------------------|----------------------------------|---------------------------------------------------------------------------------------------------------------------------------------------------------------------------------------------------|-----------|
| uantities ard<br>uantity)<br>s an exampl<br>owever som<br>tefer below.<br>Class<br>Thermal<br>Thermal<br>Thermal<br>Thermal<br>Thermal<br>Thermal | e lesser.( sinc<br>le Thermal in<br>e area same i<br>Thickness<br>50 | ee most of the pro                                                                                              | ducts are hav<br>al area indicat | 'm3 ,                                                                                                                                                                                             |           |
| s an example<br>owever some<br>tefer below.<br>Class<br>Thermal<br>Thermal<br>Thermal<br>Thermal<br>Thermal                                       | e area same i<br>Thickness<br>50                                     | insulation require                                                                                              |                                  |                                                                                                                                                                                                   |           |
| owever som<br>lefer below.<br>Class<br>Thermal<br>Thermal<br>Thermal<br>Thermal<br>Thermal<br>Thermal                                             | e area same i<br>Thickness<br>50                                     | insulation require                                                                                              |                                  |                                                                                                                                                                                                   |           |
| Class<br>Thermal<br>Thermal<br>Thermal<br>Thermal<br>Thermal                                                                                      | 50                                                                   | Density(kg/m3)                                                                                                  |                                  |                                                                                                                                                                                                   |           |
| Thermal<br>Thermal<br>Thermal<br>Thermal<br>Thermal<br>Thermal                                                                                    | 50                                                                   | Density(kg/m3)                                                                                                  |                                  |                                                                                                                                                                                                   |           |
| Thermal<br>Thermal<br>Thermal<br>Thermal<br>Thermal                                                                                               |                                                                      | Density (kg/110)                                                                                                | Facing                           |                                                                                                                                                                                                   |           |
| Thermal<br>Thermal<br>Thermal<br>Thermal<br>Thermal                                                                                               |                                                                      | 50                                                                                                              | Alu                              |                                                                                                                                                                                                   |           |
| Thermal<br>Thermal<br>Thermal<br>Thermal                                                                                                          | 25                                                                   | 50                                                                                                              | Alu                              |                                                                                                                                                                                                   |           |
| Thermal<br>Thermal                                                                                                                                | 50                                                                   | 50                                                                                                              | Glass Cloth                      |                                                                                                                                                                                                   |           |
| Thermal                                                                                                                                           | 25                                                                   | 50                                                                                                              | Glass Cloth                      |                                                                                                                                                                                                   |           |
|                                                                                                                                                   | 80                                                                   | 50                                                                                                              | Alu                              |                                                                                                                                                                                                   |           |
|                                                                                                                                                   | 80                                                                   | 60                                                                                                              | Alu                              |                                                                                                                                                                                                   |           |
| Thermal                                                                                                                                           | 25<br>100                                                            | 60<br>50                                                                                                        | Alu                              |                                                                                                                                                                                                   |           |
| Thermal<br>Thermal                                                                                                                                | 100                                                                  | 80                                                                                                              | Alu<br>Alu                       |                                                                                                                                                                                                   |           |
| Thermal                                                                                                                                           | 25                                                                   | 80                                                                                                              | Alu                              |                                                                                                                                                                                                   |           |
|                                                                                                                                                   |                                                                      |                                                                                                                 |                                  |                                                                                                                                                                                                   |           |
|                                                                                                                                                   |                                                                      | ere for A60 and A<br>ome area( mainly                                                                           |                                  |                                                                                                                                                                                                   |           |
| sulation wi                                                                                                                                       | th Glass clot                                                        | h facing. Each Ch                                                                                               |                                  |                                                                                                                                                                                                   |           |
|                                                                                                                                                   |                                                                      | ent products.                                                                                                   | 1 1 1                            |                                                                                                                                                                                                   |           |
|                                                                                                                                                   | uest to kindl<br>ndia) as belov                                      | y accept the stand                                                                                              | dard densities                   | n (                                                                                                                                                                                               |           |
|                                                                                                                                                   |                                                                      | w.<br>ill be provided wi                                                                                        | th 100Kg/m3                      |                                                                                                                                                                                                   |           |
|                                                                                                                                                   |                                                                      | ECR. ( as per tech                                                                                              |                                  |                                                                                                                                                                                                   |           |
| e insulation                                                                                                                                      | n was indicat                                                        | ed with density of                                                                                              |                                  |                                                                                                                                                                                                   |           |
|                                                                                                                                                   | lation 45 Kg                                                         |                                                                                                                 |                                  |                                                                                                                                                                                                   |           |
|                                                                                                                                                   | ulation 80 Kg                                                        | g/m3<br>glass cloth facing                                                                                      | mentioned w                      | norate                                                                                                                                                                                            |           |
|                                                                                                                                                   |                                                                      | covering on top of                                                                                              |                                  | parate                                                                                                                                                                                            |           |
|                                                                                                                                                   |                                                                      |                                                                                                                 | 051000010                        |                                                                                                                                                                                                   |           |
| eter to Anne                                                                                                                                      | exure 7.1 Rev                                                        | A of PTS N30370                                                                                                 | 0251000010.                      | i) Annexure 7.1 Rev A of PTS N30370251000010 is revised with Annexure 7.1 Rev B provided along with the these clarifications and same is to be considered for the                                 | i)<br>ii) |
|                                                                                                                                                   |                                                                      |                                                                                                                 |                                  | submission of offer.                                                                                                                                                                              | iii)      |
|                                                                                                                                                   |                                                                      |                                                                                                                 |                                  | ii) Please note that the 5 no.'s - 2 person crew cabins indicated in page 1 of Annexure                                                                                                           | iv)       |
|                                                                                                                                                   |                                                                      |                                                                                                                 |                                  | 7.1 Rev B of PTS N30370251000010 have been revised to 10 no.'s - 1 person crew                                                                                                                    | v)        |
|                                                                                                                                                   |                                                                      |                                                                                                                 |                                  | cabins. Further, crew, officer mess rooms, smoking room are revised as indicated in                                                                                                               |           |
|                                                                                                                                                   |                                                                      |                                                                                                                 |                                  | page no. 2 of Annexure 7.1 Rev B of PTS N30370251000010. For all the remaining                                                                                                                    |           |
|                                                                                                                                                   |                                                                      |                                                                                                                 |                                  | spaces in main deck accommodation area, refer to Page 1 of Annexure 7.1 Rev A of                                                                                                                  |           |
|                                                                                                                                                   |                                                                      |                                                                                                                 |                                  | PTS N30370251000010.<br>iii) The typical 1 person crew cabin with its furniture & dimensions shall be similar to                                                                                  |           |
|                                                                                                                                                   |                                                                      |                                                                                                                 |                                  | 1 person crew cabins indicated in Annexure 7.2 Rev A of PTS N30370251000010.                                                                                                                      |           |
|                                                                                                                                                   |                                                                      |                                                                                                                 |                                  | iv) Each 1 person crew cabin (total 10 no.s 1 person crew cabins) on Main deck shall                                                                                                              |           |
|                                                                                                                                                   |                                                                      |                                                                                                                 |                                  | be provided with the following major items by the firm and the same to be considered                                                                                                              |           |
|                                                                                                                                                   |                                                                      |                                                                                                                 |                                  | in the offer. Any other item required as per PTS and its Annexures shall also be                                                                                                                  |           |
|                                                                                                                                                   |                                                                      |                                                                                                                 |                                  | considered by the firm in their offer.                                                                                                                                                            |           |
|                                                                                                                                                   |                                                                      |                                                                                                                 |                                  | <ol> <li>1 single berth, 2000 x 800 mm with 2 drawers</li> <li>1 wardrobe with keys/ lock</li> </ol>                                                                                              |           |
|                                                                                                                                                   |                                                                      |                                                                                                                 |                                  | 3) 1 writing desk with two drawers at one side with keys/ lock                                                                                                                                    |           |
|                                                                                                                                                   |                                                                      |                                                                                                                 |                                  | <ol><li>desk chair with armrests</li></ol>                                                                                                                                                        |           |
|                                                                                                                                                   |                                                                      |                                                                                                                 |                                  | 5) 1 settee                                                                                                                                                                                       |           |
|                                                                                                                                                   |                                                                      |                                                                                                                 |                                  | 6) 3 coat-hooks<br>7) 1 bookrack                                                                                                                                                                  |           |
|                                                                                                                                                   |                                                                      |                                                                                                                 |                                  | 8) 1 curtain roller for each window                                                                                                                                                               |           |
|                                                                                                                                                   |                                                                      |                                                                                                                 |                                  | 9) 1 washbasin (entire plastic piping U PVC, PB, PE for cold & hot water connection,                                                                                                              |           |
|                                                                                                                                                   |                                                                      |                                                                                                                 |                                  | grey water of wash basin are in firm scope) + cabinet with mirror & light + drinking                                                                                                              |           |
|                                                                                                                                                   |                                                                      |                                                                                                                 |                                  | glass + soap holder + towel rod                                                                                                                                                                   |           |
|                                                                                                                                                   |                                                                      |                                                                                                                 |                                  | 10) 3 x Coat hooks                                                                                                                                                                                |           |
|                                                                                                                                                   |                                                                      |                                                                                                                 |                                  | <ul> <li>11) 1 porthole of size 360 dia, 10mm thick (with all necessary frames, open turning down)</li> <li>12) 1 B0 fire class panel door of 700mm x 2060 clear dimensions, D/N lock,</li> </ul> |           |
|                                                                                                                                                   |                                                                      |                                                                                                                 |                                  | ventialtion grill                                                                                                                                                                                 |           |
|                                                                                                                                                   |                                                                      |                                                                                                                 |                                  | 13) Deck covering shall be floating floor with dampening treatment, vinyl as indicated                                                                                                            |           |
|                                                                                                                                                   |                                                                      |                                                                                                                 |                                  | for 2-crew cabins in Annexure 10 Plan of deck covering of PTS N30370251000010.                                                                                                                    | .         |
|                                                                                                                                                   |                                                                      |                                                                                                                 |                                  | 14) Wall/Partition and ceiling panel boundary shall be provided as per drawing placed                                                                                                             |           |
|                                                                                                                                                   |                                                                      |                                                                                                                 |                                  | in page 2 of Annexure 7.1 Rev B of PTS N30370251000010.                                                                                                                                           |           |
|                                                                                                                                                   |                                                                      |                                                                                                                 |                                  | 15) Name plate for the room, key label as per standard indicated in Annexure 17.5 of PTS N30370251000010.                                                                                         |           |
|                                                                                                                                                   |                                                                      |                                                                                                                 |                                  |                                                                                                                                                                                                   |           |
|                                                                                                                                                   |                                                                      |                                                                                                                 |                                  | 16) Necessary arrangements, stiffening to fit the TV, bed side lamp, desk lamp in the                                                                                                             |           |
|                                                                                                                                                   |                                                                      |                                                                                                                 |                                  | designated locations.                                                                                                                                                                             |           |
|                                                                                                                                                   |                                                                      |                                                                                                                 |                                  |                                                                                                                                                                                                   |           |
|                                                                                                                                                   |                                                                      |                                                                                                                 |                                  | designated locations.                                                                                                                                                                             |           |