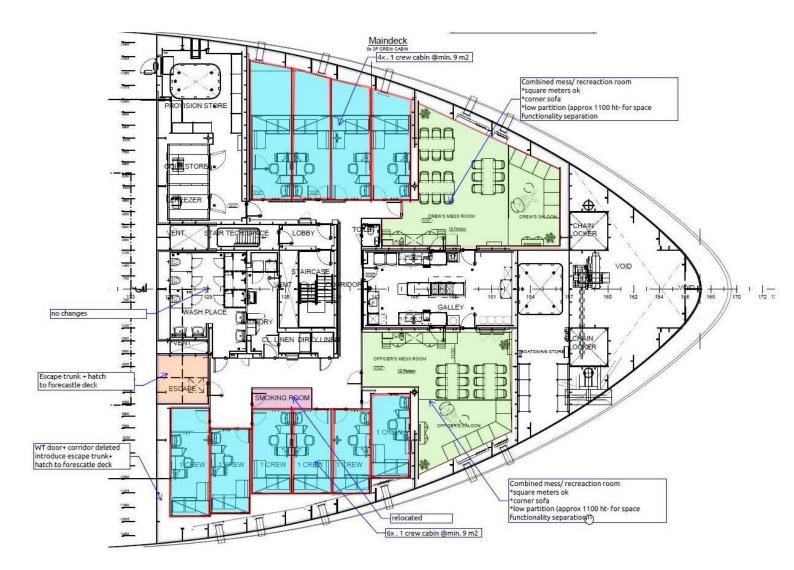

| uantities ard<br>uantity)<br>s an exampl<br>owever som<br>tefer below.<br>Class<br>Thermal<br>Thermal<br>Thermal<br>Thermal<br>Thermal<br>Thermal | e lesser.( sinc<br>le Thermal in<br>e area same i<br>Thickness<br>50 | e the product with<br>the most of the pro<br>isulation in gener-<br>insulation require<br><b>Density(kg/m3)</b> | ducts are hav<br>al area indicat | 'm3 ,                                                                                                                                                                                             |           |
|---------------------------------------------------------------------------------------------------------------------------------------------------|----------------------------------------------------------------------|-----------------------------------------------------------------------------------------------------------------|----------------------------------|---------------------------------------------------------------------------------------------------------------------------------------------------------------------------------------------------|-----------|
| uantities ard<br>uantity)<br>s an exampl<br>owever som<br>tefer below.<br>Class<br>Thermal<br>Thermal<br>Thermal<br>Thermal<br>Thermal<br>Thermal | e lesser.( sinc<br>le Thermal in<br>e area same i<br>Thickness<br>50 | ee most of the pro                                                                                              | ducts are hav<br>al area indicat | 'm3 ,                                                                                                                                                                                             |           |
| s an example<br>owever some<br>tefer below.<br>Class<br>Thermal<br>Thermal<br>Thermal<br>Thermal<br>Thermal                                       | e area same i<br>Thickness<br>50                                     | insulation require                                                                                              |                                  |                                                                                                                                                                                                   |           |
| owever som<br>lefer below.<br>Class<br>Thermal<br>Thermal<br>Thermal<br>Thermal<br>Thermal<br>Thermal                                             | e area same i<br>Thickness<br>50                                     | insulation require                                                                                              |                                  |                                                                                                                                                                                                   |           |
| Class<br>Thermal<br>Thermal<br>Thermal<br>Thermal<br>Thermal                                                                                      | 50                                                                   | Density(kg/m3)                                                                                                  |                                  |                                                                                                                                                                                                   |           |
| Thermal<br>Thermal<br>Thermal<br>Thermal<br>Thermal<br>Thermal                                                                                    | 50                                                                   | Density(kg/m3)                                                                                                  |                                  |                                                                                                                                                                                                   |           |
| Thermal<br>Thermal<br>Thermal<br>Thermal<br>Thermal                                                                                               |                                                                      | Density (kg/110)                                                                                                | Facing                           |                                                                                                                                                                                                   |           |
| Thermal<br>Thermal<br>Thermal<br>Thermal<br>Thermal                                                                                               |                                                                      | 50                                                                                                              | Alu                              |                                                                                                                                                                                                   |           |
| Thermal<br>Thermal<br>Thermal<br>Thermal                                                                                                          | 25                                                                   | 50                                                                                                              | Alu                              |                                                                                                                                                                                                   |           |
| Thermal<br>Thermal                                                                                                                                | 50                                                                   | 50                                                                                                              | Glass Cloth                      |                                                                                                                                                                                                   |           |
| Thermal                                                                                                                                           | 25                                                                   | 50                                                                                                              | Glass Cloth                      |                                                                                                                                                                                                   |           |
|                                                                                                                                                   | 80                                                                   | 50                                                                                                              | Alu                              |                                                                                                                                                                                                   |           |
|                                                                                                                                                   | 80                                                                   | 60                                                                                                              | Alu                              |                                                                                                                                                                                                   |           |
| Thermal                                                                                                                                           | 25<br>100                                                            | 60<br>50                                                                                                        | Alu                              |                                                                                                                                                                                                   |           |
| Thermal<br>Thermal                                                                                                                                | 100                                                                  | 80                                                                                                              | Alu<br>Alu                       |                                                                                                                                                                                                   |           |
| Thermal                                                                                                                                           | 25                                                                   | 80                                                                                                              | Alu                              |                                                                                                                                                                                                   |           |
|                                                                                                                                                   |                                                                      |                                                                                                                 |                                  |                                                                                                                                                                                                   |           |
|                                                                                                                                                   |                                                                      | ere for A60 and A<br>ome area( mainly                                                                           |                                  |                                                                                                                                                                                                   |           |
| sulation wi                                                                                                                                       | th Glass clot                                                        | h facing. Each Ch                                                                                               |                                  |                                                                                                                                                                                                   |           |
|                                                                                                                                                   |                                                                      | ent products.                                                                                                   | 1 1 1                            |                                                                                                                                                                                                   |           |
|                                                                                                                                                   | uest to kindl<br>ndia) as belov                                      | y accept the stand                                                                                              | dard densities                   | n (                                                                                                                                                                                               |           |
|                                                                                                                                                   |                                                                      | w.<br>ill be provided wi                                                                                        | th 100Kg/m3                      |                                                                                                                                                                                                   |           |
|                                                                                                                                                   |                                                                      | ECR. ( as per tech                                                                                              |                                  |                                                                                                                                                                                                   |           |
| e insulation                                                                                                                                      | n was indicat                                                        | ed with density of                                                                                              |                                  |                                                                                                                                                                                                   |           |
|                                                                                                                                                   | lation 45 Kg                                                         |                                                                                                                 |                                  |                                                                                                                                                                                                   |           |
|                                                                                                                                                   | ulation 80 Kg                                                        | g/m3<br>glass cloth facing                                                                                      | mentioned w                      | norate                                                                                                                                                                                            |           |
|                                                                                                                                                   |                                                                      | covering on top of                                                                                              |                                  | parate                                                                                                                                                                                            |           |
|                                                                                                                                                   |                                                                      |                                                                                                                 | 051000010                        |                                                                                                                                                                                                   |           |
| eter to Anne                                                                                                                                      | exure 7.1 Rev                                                        | A of PTS N30370                                                                                                 | 0251000010.                      | i) Annexure 7.1 Rev A of PTS N30370251000010 is revised with Annexure 7.1 Rev B provided along with the these clarifications and same is to be considered for the                                 | i)<br>ii) |
|                                                                                                                                                   |                                                                      |                                                                                                                 |                                  | submission of offer.                                                                                                                                                                              | iii)      |
|                                                                                                                                                   |                                                                      |                                                                                                                 |                                  | ii) Please note that the 5 no.'s - 2 person crew cabins indicated in page 1 of Annexure                                                                                                           | iv)       |
|                                                                                                                                                   |                                                                      |                                                                                                                 |                                  | 7.1 Rev B of PTS N30370251000010 have been revised to 10 no.'s - 1 person crew                                                                                                                    | v)        |
|                                                                                                                                                   |                                                                      |                                                                                                                 |                                  | cabins. Further, crew, officer mess rooms, smoking room are revised as indicated in                                                                                                               |           |
|                                                                                                                                                   |                                                                      |                                                                                                                 |                                  | page no. 2 of Annexure 7.1 Rev B of PTS N30370251000010. For all the remaining                                                                                                                    |           |
|                                                                                                                                                   |                                                                      |                                                                                                                 |                                  | spaces in main deck accommodation area, refer to Page 1 of Annexure 7.1 Rev A of                                                                                                                  |           |
|                                                                                                                                                   |                                                                      |                                                                                                                 |                                  | PTS N30370251000010.<br>iii) The typical 1 person crew cabin with its furniture & dimensions shall be similar to                                                                                  |           |
|                                                                                                                                                   |                                                                      |                                                                                                                 |                                  | 1 person crew cabins indicated in Annexure 7.2 Rev A of PTS N30370251000010.                                                                                                                      |           |
|                                                                                                                                                   |                                                                      |                                                                                                                 |                                  | iv) Each 1 person crew cabin (total 10 no.s 1 person crew cabins) on Main deck shall                                                                                                              |           |
|                                                                                                                                                   |                                                                      |                                                                                                                 |                                  | be provided with the following major items by the firm and the same to be considered                                                                                                              |           |
|                                                                                                                                                   |                                                                      |                                                                                                                 |                                  | in the offer. Any other item required as per PTS and its Annexures shall also be                                                                                                                  |           |
|                                                                                                                                                   |                                                                      |                                                                                                                 |                                  | considered by the firm in their offer.                                                                                                                                                            |           |
|                                                                                                                                                   |                                                                      |                                                                                                                 |                                  | <ol> <li>1 single berth, 2000 x 800 mm with 2 drawers</li> <li>1 wardrobe with keys/ lock</li> </ol>                                                                                              |           |
|                                                                                                                                                   |                                                                      |                                                                                                                 |                                  | 3) 1 writing desk with two drawers at one side with keys/ lock                                                                                                                                    |           |
|                                                                                                                                                   |                                                                      |                                                                                                                 |                                  | <ol><li>desk chair with armrests</li></ol>                                                                                                                                                        |           |
|                                                                                                                                                   |                                                                      |                                                                                                                 |                                  | 5) 1 settee                                                                                                                                                                                       |           |
|                                                                                                                                                   |                                                                      |                                                                                                                 |                                  | 6) 3 coat-hooks<br>7) 1 bookrack                                                                                                                                                                  |           |
|                                                                                                                                                   |                                                                      |                                                                                                                 |                                  | 8) 1 curtain roller for each window                                                                                                                                                               |           |
|                                                                                                                                                   |                                                                      |                                                                                                                 |                                  | 9) 1 washbasin (entire plastic piping U PVC, PB, PE for cold & hot water connection,                                                                                                              |           |
|                                                                                                                                                   |                                                                      |                                                                                                                 |                                  | grey water of wash basin are in firm scope) + cabinet with mirror & light + drinking                                                                                                              |           |
|                                                                                                                                                   |                                                                      |                                                                                                                 |                                  | glass + soap holder + towel rod                                                                                                                                                                   |           |
|                                                                                                                                                   |                                                                      |                                                                                                                 |                                  | 10) 3 x Coat hooks                                                                                                                                                                                |           |
|                                                                                                                                                   |                                                                      |                                                                                                                 |                                  | <ul> <li>11) 1 porthole of size 360 dia, 10mm thick (with all necessary frames, open turning down)</li> <li>12) 1 B0 fire class panel door of 700mm x 2060 clear dimensions, D/N lock,</li> </ul> |           |
|                                                                                                                                                   |                                                                      |                                                                                                                 |                                  | ventialtion grill                                                                                                                                                                                 |           |
|                                                                                                                                                   |                                                                      |                                                                                                                 |                                  | 13) Deck covering shall be floating floor with dampening treatment, vinyl as indicated                                                                                                            |           |
|                                                                                                                                                   |                                                                      |                                                                                                                 |                                  | for 2-crew cabins in Annexure 10 Plan of deck covering of PTS N30370251000010.                                                                                                                    | .         |
|                                                                                                                                                   |                                                                      |                                                                                                                 |                                  | 14) Wall/Partition and ceiling panel boundary shall be provided as per drawing placed                                                                                                             |           |
|                                                                                                                                                   |                                                                      |                                                                                                                 |                                  | in page 2 of Annexure 7.1 Rev B of PTS N30370251000010.                                                                                                                                           |           |
|                                                                                                                                                   |                                                                      |                                                                                                                 |                                  | 15) Name plate for the room, key label as per standard indicated in Annexure 17.5 of PTS N30370251000010.                                                                                         |           |
|                                                                                                                                                   |                                                                      |                                                                                                                 |                                  |                                                                                                                                                                                                   |           |
|                                                                                                                                                   |                                                                      |                                                                                                                 |                                  | 16) Necessary arrangements, stiffening to fit the TV, bed side lamp, desk lamp in the                                                                                                             |           |
|                                                                                                                                                   |                                                                      |                                                                                                                 |                                  | designated locations.                                                                                                                                                                             |           |
|                                                                                                                                                   |                                                                      |                                                                                                                 |                                  |                                                                                                                                                                                                   |           |
|                                                                                                                                                   |                                                                      |                                                                                                                 |                                  | designated locations.                                                                                                                                                                             |           |