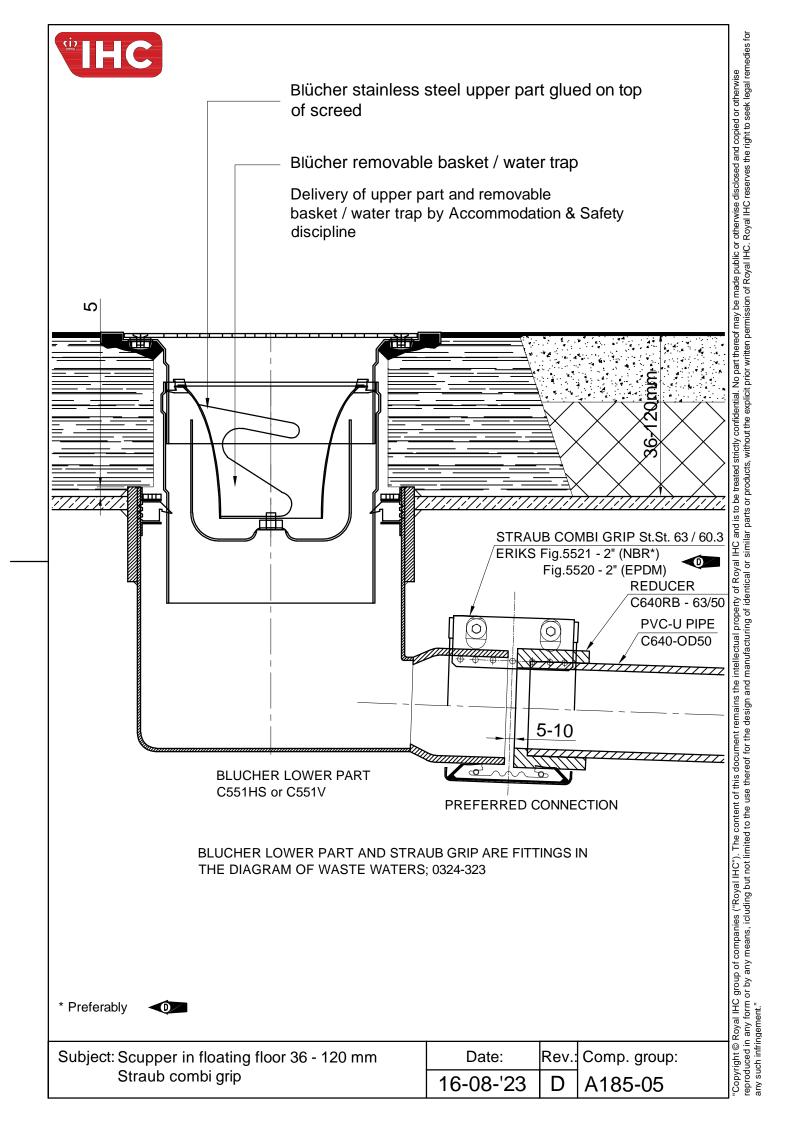

| Refer to Annexure 15.5 Rev A, Anexure 15.2 Rev A, Annexure 6, Sl. no. I |
|-------------------------------------------------------------------------|
| piping in page 14 of 27 in PTS N30370251000010.                         |

Please note that only the upper part & removable part of water sealed scupper as indicated in Annexure 15.5 Rev A need to be supplied by the firm for Accommodation space (Annexure 6), ER toilet. The lower part, straub coupling are not in firm scope. However, installation of water sealed scuppers( lower & upper part) & straub coupling in Accommodation area(Annexure 6), ER toilet to be considered in firm scope.