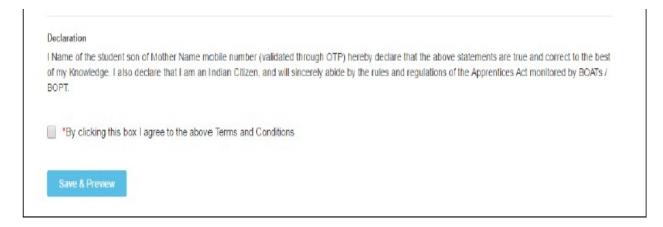

15. Read the Declaration, and then select the **By clicking this box I agree to the above Terms and Conditions** check box.

- 16. Click Save and Preview. The Preview & Confirm section appears.
- 17. Check all the entered details and click **Submit**. The enrolment is completed and the Enrollment Successful page appears with your **Email ID**, **User ID** and **Password** details.