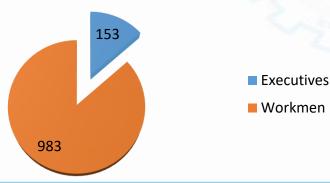

### MANPOWER

#### **Representation of Various Groups**

Employees on Short term contracts - 1136

About 2081 permanent employees.

About 2268 employees on contract and training.

About 5500+ workers of contractors daily.

Harmonious industrial relations.