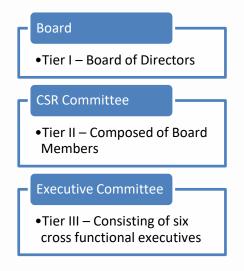

itioned passenger area for 50 pax
- Design Speed 9 Knots
- Fast Charging LTO Battery of ~ 120 kWh
- Target Completion : Dec 2023 Nov 2024

#### कोचीन शिपचार्ड लिमिटेड

### CSL's Maritime Start Up Engagement Programme "USHUS" – Nurturing Aspirations

### Autonomous Surface Vessel Pilot Project



- Rs 50 Crores initial corpus
- Three types of funding
  - □ Seed Fund Scheme Upto 50 L per start-up
  - Der Scheme Upto 100 L per start-up
  - Equity Investment

- Fully indigenous, IRS class approved scalable solution catering commercial and defence use cases
- 'Made in India & Made for the World'

#### कोचीन शिपचार्ड लिमिटेड

# CORPORATE SOCIAL RESPONSIBILITY



### **Corporate Social Responsibility**

# Transforming our communities – CSR Performance over the years



## CSR Admn. Setup in CSL



#### कोचीन शिपचार्ड लिमिटेड

### **Corporate Social Responsibility**

### CSR FOR FY 2022-23





#### कोचीन शिपचार्ड लिमिटेड

Environment

Culture

Indirect Expense

# **ORDER BOOK POSITION**



#### Shipbuilding Order Book Position (As on June 2023) – Rs. 22,000 Crs. (Approx.) { Healthy – Clear Visibility on Revenue }

| SI.<br>No. | Project                                                                             | No. of<br>Vessels | Order<br>Value*    | ies          | SI.<br>No.  |      |
|------------|-------------------------------------------------------------------------------------|-------------------|--------------------|--------------|-------------|------|
| 1.         | Post Commission works of Indigenous<br>Aircraft Carrier - Phase III for Indian Navy | 1