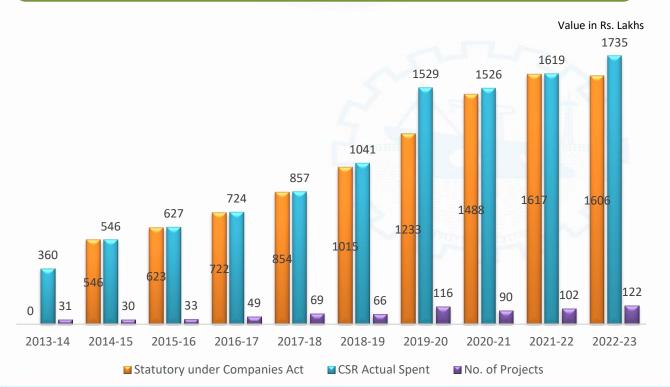

tracted by IWAI



- Air conditioned passenger area for 50 pax
- Design Speed 9 Knots
- Fast Charging LTO Battery of ~ 120 kWh
- Target Completion : Dec 2023 Nov 2024

#### कोचीन शिपचार्ड लिमिटेड

### CSL's Maritime Start Up Engagement Programme "USHUS" – Nurturing Aspirations

### Autonomous Surface Vessel Pilot Project



- Rs 50 Crores initial corpus
- Three types of funding
  - □ Seed Fund Scheme Upto 50 L per start-up
  - Der Scheme Upto 100 L per start-up
  - Equity Investment

- Fully indigenous, IRS class approved scalable solution catering commercial and defence use cases
- 'Made in India & Made for the World'

#### कोचीन शिपचार्ड लिमिटेड

# CORPORATE SOCIAL RESPONSIBILITY



### **Corporate Social Responsibility**

# Transforming our communities – CSR Performance over the years



## CSR Admn. Setup in CSL



#### कोचीन शिपचार्ड लिमिटेड

### **Corporate Social Responsibility**

### CSR FOR FY 2022-23





#### कोचीन शिपचार्ड लिमिटेड

Environment

Culture

Indirect Expense

# **ORDER BOOK POSITION**



#### Shipbuilding Order Book Position (As on June 2023) – Rs. 22,000 Crs. (Approx.) { Healthy – Clear Visibility on Revenue }

| SI.<br>No. | Project                                                                             | No. of<br>Vessels | Order<br>Value*    | ies          | SI.<br>No.  |      |
|------------|-------------------------------------------------------------------------------------|-------------------|--------------------|--------------|-------------|------|
| 1.         | Post Commission works of Indigenous<br>Aircraft Carrier - Phase III for Ind