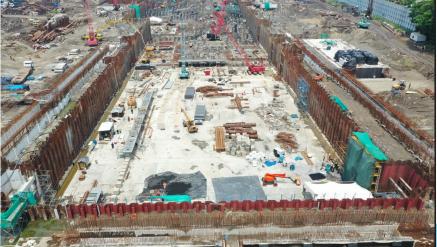

# **New Dry Dock Project**

- Dock Size: 310m x 75/60m x 13m (Stepped Dry Dock)
- Design Life: 100 Years
- Draught of vessel upto 9.5 m
- 600 T , 75 T and 40T Cranes
- Largest dry dock in India
- Suitable for LNG vessels, Aircraft Carriers, Jack-up Rigs, Drill ships, Large Tankers & Merchant vessels.

| Total Project Cost             | Rs. 1,799.00 Crs. |
|--------------------------------|-------------------|
| Expenditure incurred till date | Rs. 1,033.00 Crs. |
| Physical Progress till date    | 81%               |
| Target Completion:             | 31 Dec 2023       |