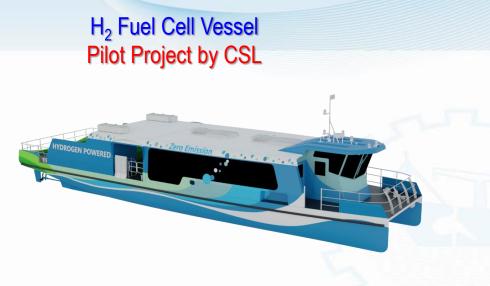

### **OTHERS**

- ✓ Launched one 1200 Pax Cum 1000 MT Cargo Vessel for A&N Administration.
- ✓ 'Steel Cutting' of 3 Anti-Submarine Warfare Shallow Water Crafts (ASWSWCs) being built for the Indian Navy (IN).
- ✓ 'Keel Laying' of 3 ASWSWC for Indian Navy.
- ✓ 'Steel Cutting' of 8 7000 DWT Multipurpose Vessels being built for a German Client.
- ✓ 'Steel Cutting' of H2 Fuel Cell 100 PAX Vessel.
- ✓ New state-of-the-art facility of HCSL was dedicated to the nation in August 2022.
- ✓ HCSL bagged its first shipbuilding order for constructing1 Multi-purpose cargo Vessel (2200T) for JAK Logistics & Maritime Private Limited.
- ✓ UCSL 'Steel Cutting' and 'Keel Laying' of two 62T Bollard Pull Tugs contracted for Ocean Sparkle Limited.
- ✓ UCSL 'Steel Cutting' of two 70T Bollard Pull Tugs contracted for Polestar Maritime Limited.

### • 100 Passenger Ferry Boat

- Fully Indigenised 'Home Grown Technology'
- 2 x 25 kWh H2 Fuel Cell, 6 kWh Solar Plant
- Target Completion : Sep 2023