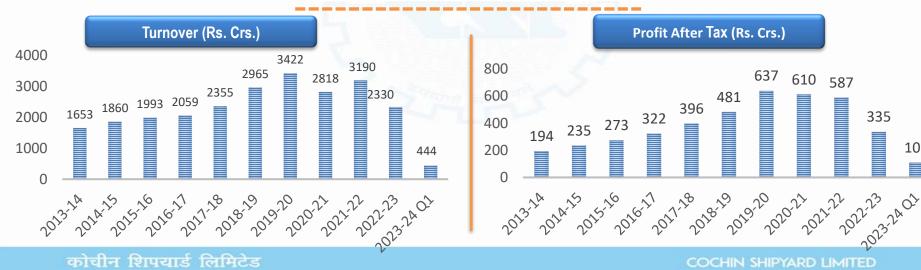

## **Financial Highlights**

| Particulars                         |          |          | Stan  | dalone   |          |       | Consoli  | dated    |
|-------------------------------------|----------|----------|-------|----------|----------|-------|----------|----------|
| Failleulais                         | FY 24 Q1 | FY 23 Q1 | QoQ % | FY 23    | FY 22    | YoY % | FY 23    | FY 24 Q1 |
| Turnover (Rs. Crs.)                 | 444.14   | 439.72   | 1%    | 2,330.46 | 3,190.00 | -27%  | 2,364.55 | 475.86   |
| Profit Before Tax (Rs. Crs.)        | 145.12   | 65.41    | 122%  | 448.51   | 794.39   | -44%  | 418.44   | 137.36   |
| Profit After Tax (Rs. Crs.)         | 109.41   | 48.91    | 124%  | 334.49   | 586.57   | -43%  | 304.71   | 98.65    |
| EPS (Rs.)                           | 8.32     | 3.72     | 124%  | 25.43    | 44.59    | -43%  | 23.16    | 7.50     |
| PAT Margins (%)                     | 25%      | 11%      | 121%  | 14%      | 18%      | -22%  | 13%      | 21%      |
| EBIDTA (Rs. Crs.)                   | 166.30   | 91.08    | 83%   | 533.39   | 895.28   | -40%  | 522.31   | 162.79   |
| EBITDA (%) (Including other income) | 37%      | 21%      | 81%   | 23%      | 28%      | -18%  | 22%      | 34%      |