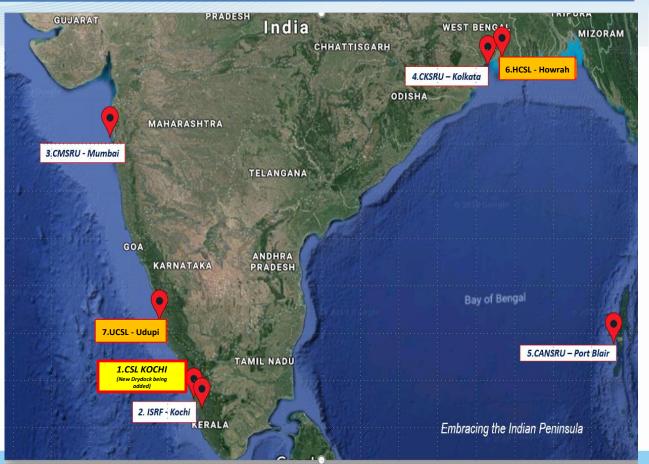

## Rapid Geographical Expansion - 7 Units/ Subsidiaries pan India

#### **CSL Kochi Units**

- CSL Main yard & HQ, Kochi
- ISRF, Kochi

#### **Other Ship Repair Units (SRUs)**

- CMSRU, Mumbai
- CKSRU, Kolkata
- CANSRU, Port Blair

#### Subsidiary Shipyards (100%)

- HCSL, Howrah, West Bengal
- UCSL, Udupi, Karnataka

Ship Building & Ship Repair services across the East & West Coast of India

कोचीन शिपचार्ड लिमिटेड