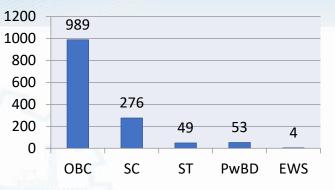

### MANPOWER

#### **Representation of Various Groups**

Employees on Short term contracts - 1136

About 2081 permanent employees.

About 2268 employees on contract and training.

About 5500+ workers of contractors daily.

Harmonious industrial relations.