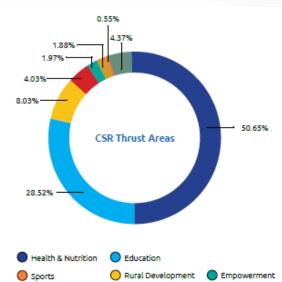

# Transforming our communities – CSR Performance over the years

### CSR FOR FY 2022-23