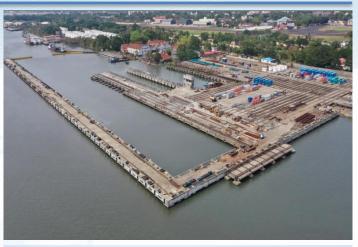

# **International Ship Repair Facility (ISRF) Project**

| Land Area                                           | Marine area          |  |  |  |  |  |  |  |
|-----------------------------------------------------|----------------------|--|--|--|--|--|--|--|
| 16.254 ha                                           | 16.15 ha.            |  |  |  |  |  |  |  |
|                                                     |                      |  |  |  |  |  |  |  |
| Shiplift - 130 m LOA x 25 m Beam, Capacity:- 6000 T |                      |  |  |  |  |  |  |  |
| Transfer System                                     | N                    |  |  |  |  |  |  |  |
| > 06 Work stations                                  | NA A                 |  |  |  |  |  |  |  |
| 1.25 Km Berth                                       | 5 41                 |  |  |  |  |  |  |  |
| Floating gate                                       |                      |  |  |  |  |  |  |  |
| 4 nos. Cranes                                       |                      |  |  |  |  |  |  |  |
| Project Cost                                        | Rs. 970 Crs.         |  |  |  |  |  |  |  |
| Expenditure incurred till d                         | late Rs. 701.12 Crs. |  |  |  |  |  |  |  |
| Physical Progress till date                         | 80%                  |  |  |  |  |  |  |  |
| Completion: Dec 2023 (S<br>& two work               |                      |  |  |  |  |  |  |  |