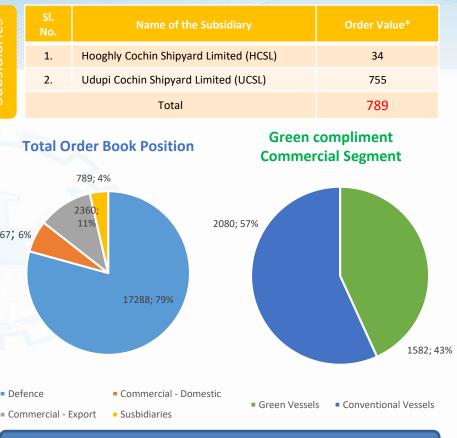

#### Shipbuilding Order Book Position (As on June 2023) – Rs. 22,000 Crs. (Approx.) { Healthy – Clear Visibility on Revenue }

| SI.<br>No. | Project                                                                             | No. of<br>Vessels | Order<br>Value*    | ies          | SI.<br>No.  |      |
|------------|-------------------------------------------------------------------------------------|-------------------|--------------------|--------------|-------------|------|
| 1.         | Post Commission works of Indigenous<br>Aircraft Carrier - Phase III for Indian Navy | 1                 | 1678               | Subsidiaries | 1.          | H    |
| 2.         | ASW SCW Corvette for Indian Navy                                                    | 8                 | 5806               | qn           | 2.          | U    |
| 3.         | NGMV for Indian Navy                                                                | 6                 | 9804               | S            |             |      |
|            | Total                                                                               |                   | 17288              | JTL.         | Total O     | )rde |
| 1.         | 1200 Pax cum 1000 Ton Cargo Vessel for A&N Admn.                                    | 2                 | 291                |              |             | 789  |
| 2.         | Hybrid Electric Aluminium Catamaran Hull<br>Vessels for KMRL                        | 14                | 30                 |              |             | 236  |
| 3.         | Trailer Suction Hopper Dredger for DCI                                              | 1                 | 917                | 1367;        | 6%          | 119  |
| 4.         | Hybrid Electric Catamaran Passenger Vessels for IWAI                                | 8                 | 129                |              |             |      |
|            | Total                                                                               |                   | 1367               |              |             |      |
| 1.         | 7K Multipurpose Vessel for European<br>Clients                                      | 8                 | 830                | tion later   |             |      |
| 2.         | Commissioning Service Operation Vessels for European Clients                        | 2 + (4<br>Option) | 980 +<br>(Options) | De           | efence      |      |
| 3.         | Zero Emission Feeder Container Vessels for<br>European Clients                      | 2                 | 550                |              | ommercial - | Ехро |
|            | Total                                                                               |                   | 2360               |              |             |      |

Ship Repair Orders – Rs. 700 Crs. (Approx)

\*The order value given in the above tables is the balance amount of orders to be recognised.

Defence

Commercial Domestic

Commercial Export