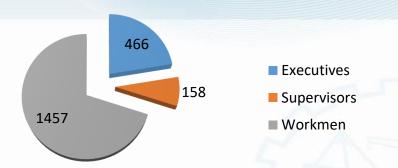

### MANPOWER

#### Total Permanent Employees - 2081

#### **Representation of Various Groups**

Employees on Short term contracts - 1136

About 2081 permanent employees.

About 2268 employees on contract and training.

About 5500+ workers of contractors daily.

Harmonious industrial relations.